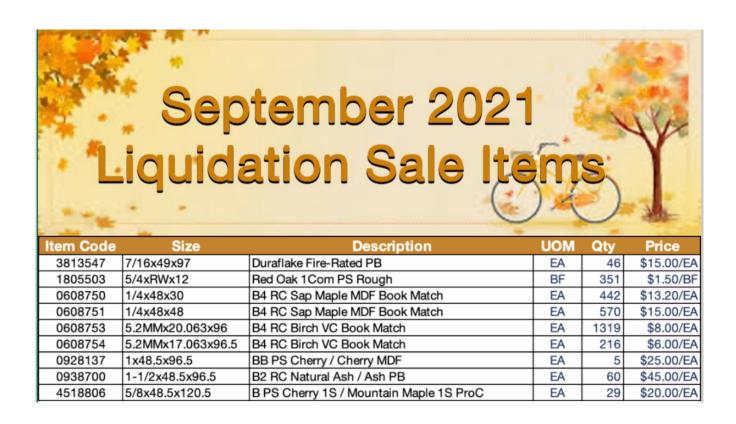

m TFL WF256 Bartlett Pearwood 2S PB | 17  | \$ | 34.12 |
| Maywood  | 4449251      | 3/4x49x97  | Prism TFL WF202 Verismo 2S PB           | 25  | \$ | 39.50 |
| Maywood  | NS0000042097 | 3/4x49x73  | Prism TFL W100 White 2S PB              | 25  | \$ | 16.36 |
| Maywood  | 4522560      | 3/4x49x97  | TFL Prism W100 White 1S / Raw PB        | 28  | \$ | 21.68 |
| Maywood  | 4402258      | 3/4x61x97  | Prism TFL W300 White 2S PB Satin Finish | 34  | \$ | 32.78 |
| Maywood  | NS0000042100 | 3/8x61x121 | Prism TFL W100 White 2S PB              | 47  | \$ | 31.18 |
| Maywood  | 4401242      | 5/8x49x109 | Prism TFL W100 White 2S PB              | 57  | \$ | 25.27 |

Please contact Dennis Jansen at 651-407-2810 or via email at dennisjansen@aetnaplywood.com for these and other great bargains!





All pricing is good while supplies last.

Please contact Dennis Jansen at 651-407-2810 or via email at dennisjansen@aetnaplywood.com for these and other great bargains!

Maywood, IL 1401 St. Charles Rd. Maywood, IL 60153 P: 708.343.1515 F: 708.343.1616 Rockford, IL 1931 Eleventh St. Rockford, IL 61104 P: 815.968.0921 F: 815.968.4720 Indianapolis, IN 6350 Brookville Rd. Indianapolis, IN 46219 P: 317.353.6281 F: 317.356.3503 White Bear Lake, MN 4250 Otter Lake Rd. White Bear Lake, MN 55110 P: 651.407.2800 F: 651.407.2801 Horn Lumber 4700 West 19th St. Cicero, IL 60804 P: 773.847.7397 F: 773.847.7798