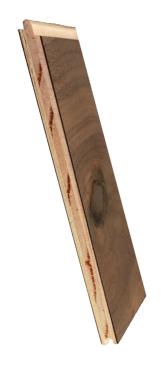

### Woodward

Premium veneer core hardwood plank. Engineered for new construction and other demanding applications.

| Length    | 36"-96" |
|-----------|---------|
| Width     | 6.5"    |
| Thickness | 3/8"    |
| Profile   | T&G     |
| Core      | Veneer  |
| Gap       | Shadow  |
|           |         |

# Walnut