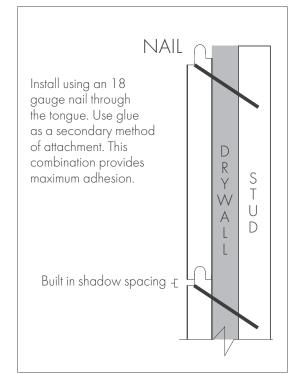

### Retreat

Innovative, thin profile plank. Ideal for remodeling or renovation work over existing wall surfaces.

| Length    | 36"-96"          |
|-----------|------------------|
| Width     | 6.5"             |
| Thickness | 1/4"             |
| Profile   | T&G              |
| Core      | High Density MDF |
| Gap       | Shadow           |
|           |                  |