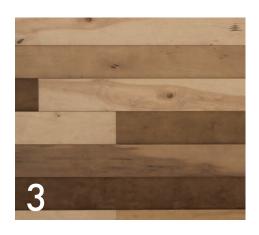

## Whiskey

- 1 Walnut
- 2 White Oak
- 3 Whiskey
- 4 Grays Reef
- 5 Michigan Maple

Natural product can cause slight color variation, please see samples for matching.