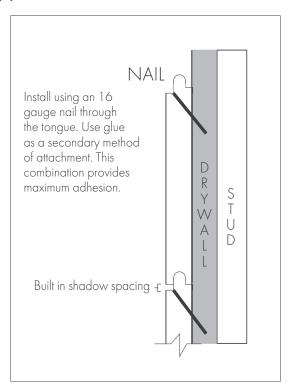

### Woodward

Premium veneer core hardwood plank. Engineered for new construction and other demanding applications.

| Length    | 36"-96" |
|-----------|---------|
| Width     | 6.5"    |
| Thickness | 3/8"    |
| Profile   | T&G     |
| Core      | Veneer  |
| Gap       | Shadow  |
|           |         |