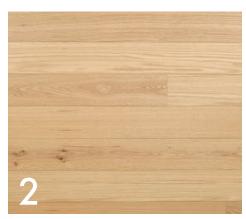

## Whiskey

- 1 Walnut
- 2 White Oak
- 3 Whiskey
- 4 Grays Reef
- 5 Michigan Maple

Natural product can cause slight color variation, please see samples for matching.