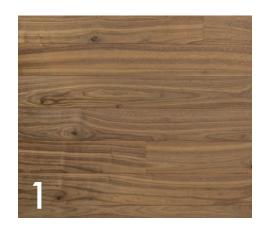

# Walnut

## Whiskey

- 1 Walnut
- 2 White Oak
- 3 Whiskey
- 4 Grays Reef
- 5 Michigan Maple

Natural product can cause slight color variation, please see samples for matching.