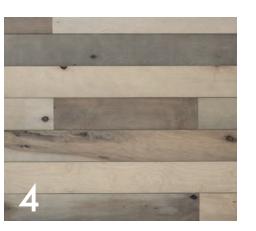

## Whiskey

- 1 Walnut
- 2 White Oak
- 3 Whiskey
- 4 Grays Reef
- 5 Michigan Maple

Natural product can cause slight color variation, please see samples for matching.