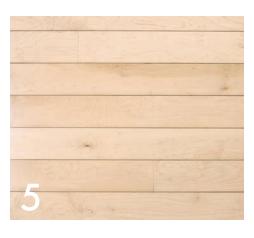

## Whiskey

- 1 Walnut
- 2 White Oak
- 3 Whiskey
- 4 Grays Reef
- 5 Michigan Maple

Natural product can cause slight color variation, please see samples for matching.