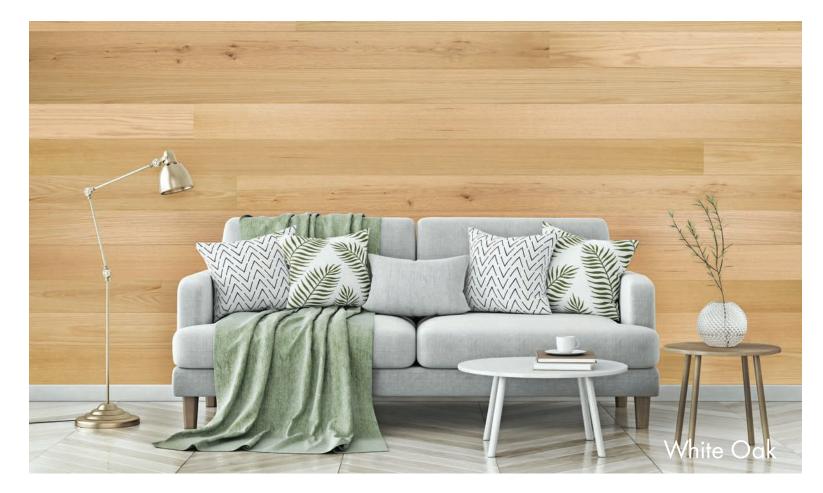

## Whiskey

- 1 Walnut
- 2 White Oak
- 3 Whiskey
- 4 Grays Reef
- 5 Michigan Maple

Natural product can cause slight color variation, please see samples for matching.