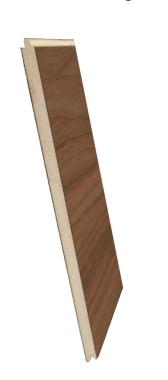

### Retreat

Innovative, thin profile plank. Ideal for remodeling or renovation work over existing wall surfaces.

| Length    | 36"-96"          |
|-----------|------------------|
| Width     | 6.5"             |
| Thickness | 1/4"             |
| Profile   | T&G              |
| Core      | High Density MDF |
| Gap       | Shadow           |
|           |                  |

# Walnut