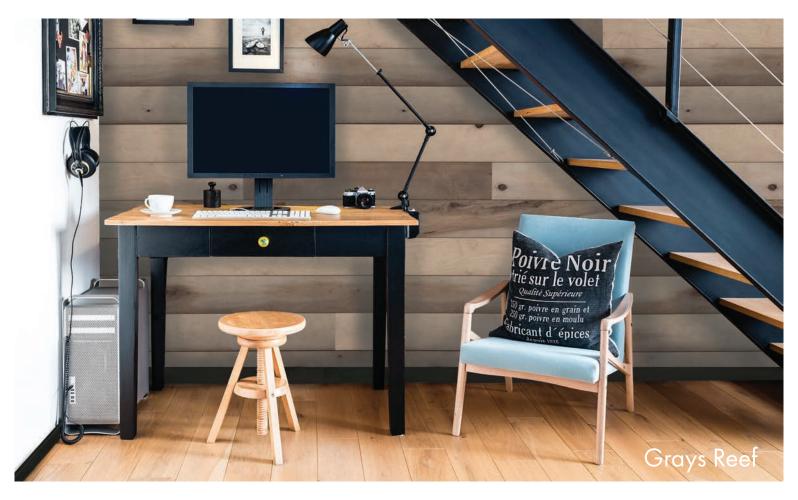

## Whiskey

- 1 Walnut
- 2 White Oak
- 3 Whiskey
- 4 Grays Reef
- 5 Michigan Maple

Natural product can cause slight color variation, please see samples for matching.