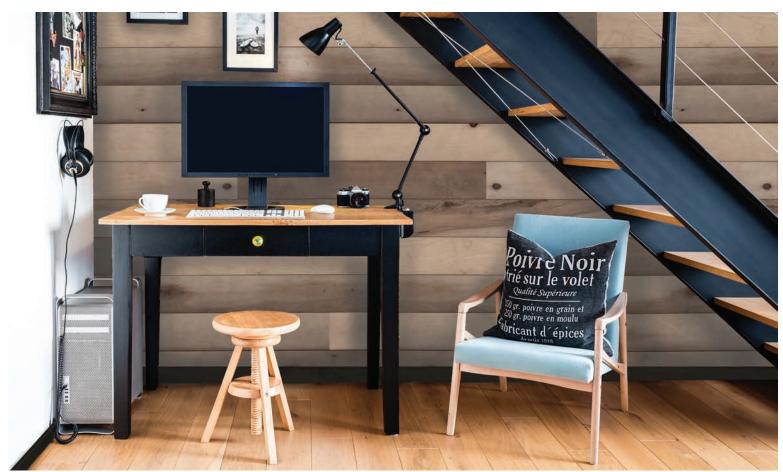

## Retreat

Innovative, thin profile plank. Ideal for remodeling or renovation work over existing wall surfaces.

Length 36"-96"

Width 6.5"

Thickness 1/4"

Profile T&G

Core High Density MDF

Gap Shadow

- 1 Walnut
- 2 White Oak
- 3 Whiskey
- 4 Grays Reef
- 5 Michigan Maple

Call Aetna Plywood today for your Plankwise needs. www.aetnaplywood.com