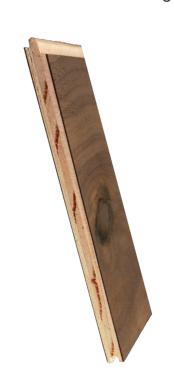

## Woodward

Premium veneer core hardwood plank. Engineered for new construction and other demanding applications.

| Leng  | ıth   | 36"-90 | 5″ |
|-------|-------|--------|----|
| Wid   | th    | 6      | 5″ |
| Thick | kness | 3/8    | 8" |
| Profi | le    | Т&     | G  |
| Core  | Э     | Vene   | er |
| Gap   |       | Shado  | )W |
|       |       |        |    |

## Retreat

Innovative, thin profile plank. Ideal for remodeling or renovation work over existing wall surfaces.

Length 36"-96"

Width 6.5"

Thickness 1/4"

Profile T&G

Core High Density MDF

Gap Shadow