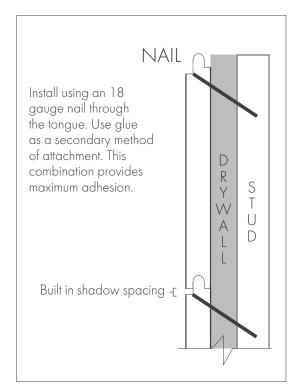

## Woodward

Premium veneer core hardwood plank. Engineered for new construction and other demanding applications.

| Leng  | ıth   | 36"-90 | 5″ |
|-------|-------|--------|----|
| Wid   | th    | 6      | 5″ |
| Thick | kness | 3/8    | 8" |
| Profi | le    | Т&     | G  |
| Core  | Э     | Vene   | er |
| Gap   |       | Shado  | )W |
|       |       |        |    |

## Retreat

Innovative, thin profile plank. Ideal for remodeling or renovation work over existing wall surfaces.

Length 36"-96"

Width 6.5"

Thickness 1/4"

Profile T&G

Core High Density MDF

Gap Shadow