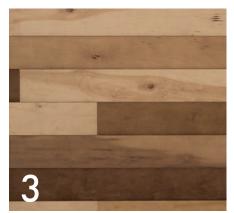

- 1 Walnut
- 2 White Oak
- 3 Whiskey
- 4 Grays Reef
- 5 Michigan Maple

Call Aetna Plywood today for your Plankwise needs. www.aetnaplywood.com