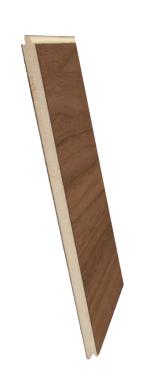

## Woodward

Premium veneer core hardwood plank. Engineered for new construction and other demanding applications.

| Leng  | ıth   | 36"-90 | 5″ |
|-------|-------|--------|----|
| Wid   | th    | 6      | 5″ |
| Thick | kness | 3/8    | 8" |
| Profi | le    | Т&     | G  |
| Core  | Э     | Vene   | er |
| Gap   |       | Shado  | )W |
|       |       |        |    |

## Retreat

Innovative, thin profile plank. Ideal for remodeling or renovation work over existing wall surfaces.

Length 36"-96"

Width 6.5"

Thickness 1/4"

Profile T&G

Core High Density MDF

Gap Shadow