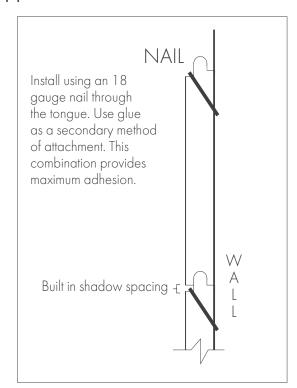

## Woodward

Premium veneer core hardwood plank. Engineered for new construction and other demanding applications.

| Leng  | ıth   | 36"-90 | 5″ |
|-------|-------|--------|----|
| Wid   | th    | 6      | 5″ |
| Thick | kness | 3/8    | 8" |
| Profi | le    | Т&     | G  |
| Core  | Э     | Vene   | er |
| Gap   |       | Shado  | )W |
|       |       |        |    |

## Retreat

Innovative, thin profile plank. Ideal for remodeling or renovation work over existing wall surfaces.

Length 36"-96"

Width 6.5"

Thickness 1/4"

Profile T&G

Core High Density MDF

Gap Shadow