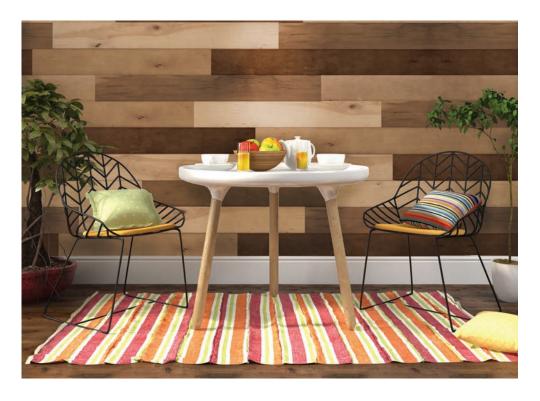

## Woodward

Premium veneer core hardwood plank. Engineered for new construction and other demanding applications.

| Leng  | ıth   | 36"-90 | 5″ |
|-------|-------|--------|----|
| Wid   | th    | 6      | 5″ |
| Thick | kness | 3/8    | 8" |
| Profi | le    | Т&     | G  |
| Core  | Э     | Vene   | er |
| Gap   |       | Shado  | )W |
|       |       |        |    |

## Retreat

Innovative, thin profile plank. Ideal for remodeling or renovation work over existing wall surfaces.

Length 36"-96"

Width 6.5"

Thickness 1/4"

Profile T&G

Core High Density MDF

Gap Shadow