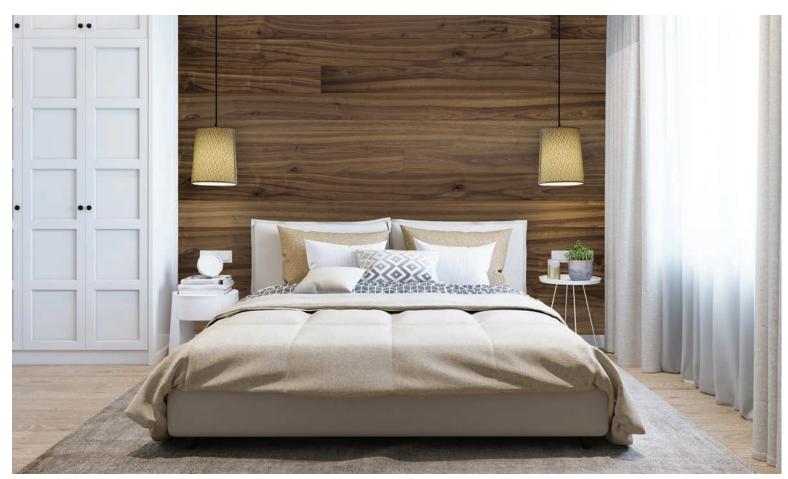

## Woodward

Premium veneer core hardwood plank. Engineered for new construction and other demanding applications.

| Leng  | ıth   | 36"-90 | 5″ |
|-------|-------|--------|----|
| Wid   | th    | 6      | 5″ |
| Thick | kness | 3/8    | 8" |
| Profi | le    | Т&     | G  |
| Core  | Э     | Vene   | er |
| Gap   |       | Shado  | )W |
|       |       |        |    |

- 1 Walnut
- 2 White Oak
- 3 Whiskey
- 4 Grays Reef
- 5 Michigan Maple

Call Aetna Plywood today for your Plankwise needs. www.aetnaplywood.com