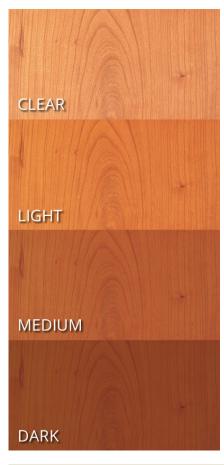

#### **GENERAL DESCRIPTION**

The heartwood of cherry varies from rich red to reddish brown and will darken with age and on exposure to light. In contrast, the sapwood is creamy white. The wood has a straight-grain, a fine, uniform, satiny and smooth texture, and naturally may contain brown pith flecks and small gum pockets.