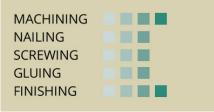

#### **WORKING PROPERTIES**

Cherry is easy to machine, nails and glues well, and when sanded and stained, it produces an excellent, smooth finish. It dries fairly quickly with moderately high shrinkage, but dimensionally is stable after kiln-drying.