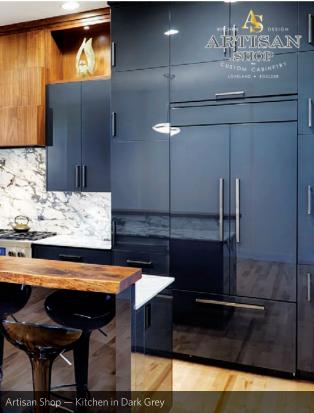

## Strategically Structured Layers of High-Gloss Perfection

Premier uses Senoplast's proprietary multi-layered acrylic material to engineer our Reflekt High-Gloss panels, doors and drawer fronts with the utmost perfection.

- Extreme High-Gloss Finish an impressive 90% gloss level is reflected off the perfectly smooth surface creating a mirror effect.
- Scratch-Resistant top hardcoat layer developed to be the most scratch-resistant acrylic in the market.
- Color Richness several layers are UV stabilized to ensure original color depth without fading.
- Bonding Layer ABS natural developed for the best bond to the core material eliminating delamination.
- PureCore made with the finest MDF core material specified for a low surface variance.
- Cleanroom Production Facilities every Reflekt panel is processed in cleanroom conditions.