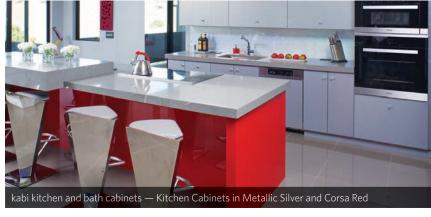

# |Reflekt

The innovative Reflekt high-gloss by Premier EuroCase incorporates into any design aesthetic with sophistication and luxury.

The flawless surface is as beautiful as it is functional, making it perfect for modern interior design such as; cabinetry, vanities, wall paneling, furniture, store fixtures and displays.