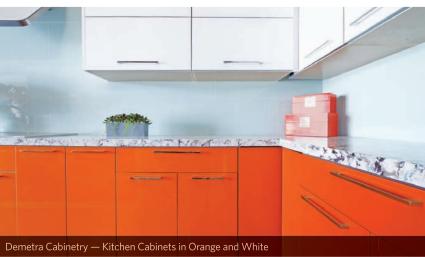

#### **Endless Interior Design Options**

- Colors and Edgebanding available in 22 color options with matching laser edgebanding in either solid or two-toned.
- Panel Size Options standard panel size of 4' x 8' available in either 1/4" or 3/4" thickness. Additional thicknesses available upon request.
- Finished Components double or single sided flat panel doors,
  5-piece doors and 3-piece drawer fronts available.
- Stock and Lead Time all materials are stocked on-site at our Denver headquarters for a 5-day lead time.

# |Reflekt

The innovative Reflekt high-gloss by Premier EuroCase incorporates into any design aesthetic with sophistication and luxury.

The flawless surface is as beautiful as it is functional, making it perfect for modern interior design such as; cabinetry, vanities, wall paneling, furniture, store fixtures and displays.