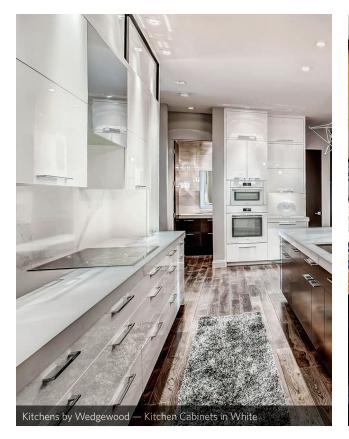

### **Endless Interior Design Options**

- Colors and Edgebanding available in 14 color options and matching laser edgebanding.
- Panel Size Options standard panel size of 4' x 8' available in either 1/4" or 3/4" thickness. Additional thicknesses available upon request.
- **Finished Components** double or single sided flat panel doors, 5-piece doors and 3-piece drawer fronts available.
- Stock and Lead Time all materials are stocked on-site at our Denver headquarters for a 5-day lead time.

## Strategically Structured Layers of UltraMatte Sophistication

Premier uses Senoplast's proprietary multi-layered acrylic material to engineer our UltraMatte panels, doors and drawer fronts with the utmost perfection.