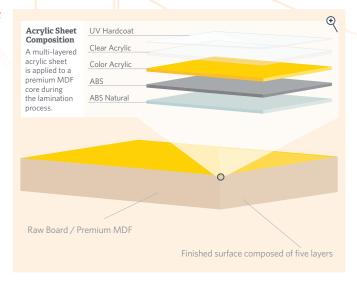

## Acrylic Sheet UV Hardcoat Composition Clear Acrylic A multi-layered acrylic sheet Color Acrylic is applied to a premium MDF ABS core during the lamination ABS Natural process. Raw Board / Premium MDF Finished surface composed of five layers