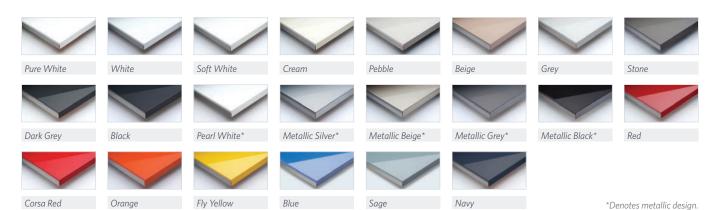

#### **Endless Interior Design Options**

- Colors and Edgebanding available in 22 color options with matching laser edgebanding in either solid or two-toned.
- Panel Size Options standard panel size of 4' x 8' available in either 1/4" or 3/4" thickness. Additional thicknesses available upon request.
- Finished Components double or single sided flat panel doors,
  5-piece doors and 3-piece drawer fronts available.
- Stock and Lead Time all materials are stocked on-site at our Denver headquarters for a 5-day lead time.

### **Endless Interior Design Options**

- Colors and Edgebanding available in 14 color options and matching laser edgebanding.
- Panel Size Options standard panel size of 4' x 8' available in either 1/4" or 3/4" thickness. Additional thicknesses available upon request.
- **Finished Components** double or single sided flat panel doors, 5-piece doors and 3-piece drawer fronts available.
- Stock and Lead Time all materials are stocked on-site at our Denver headquarters for a 5-day lead time.

White

Pure White

Cream

Pebble

Stone

Metallic Beige\*

Metallic Silver\*

Metallic Grey\*

Starlight\*

Blue

\*Denotes metallic design.