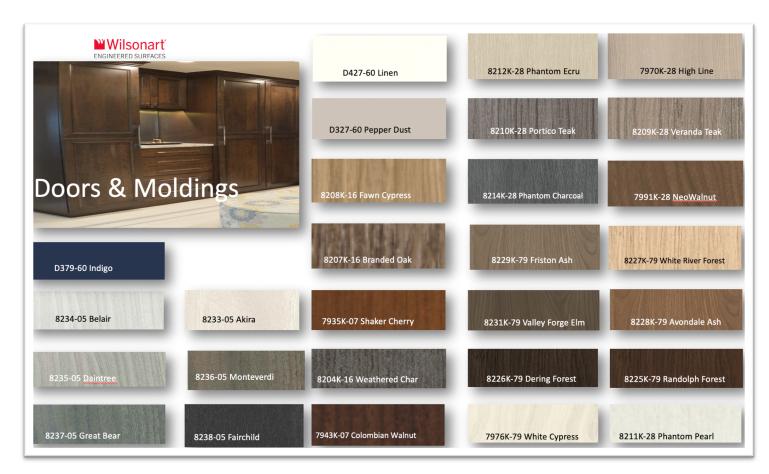

With the addition of the 6 Timbergrain #05 designs, this will bring the LUJO collection to 19 designs.

This is truly a well-coordinated offering. All 19 LUJO designs are available in TFL, HPL, edgeband, doors & moldings.