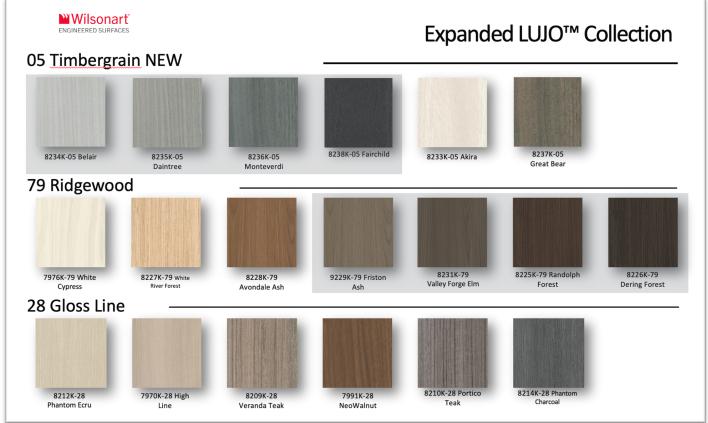

## Wilsonart has expanded the LUJO collection!

Adding 6 new designs paired with a new Timbergrain finish!

The new Timbergrain finish features a low sheen wood finish, realistic ticking, and natural variations that bring a sense of warmth and authenticity to any space.

With the addition of the 6 Timbergrain #05 designs, this will bring the LUJO collection to 19 designs.

This is truly a well-coordinated offering. All 19 LUJO designs are available in TFL, HPL, edgeband, doors & moldings.

Perfect for residential cabinetry, residential closets, multi-family, senior living facilities and hospitality!