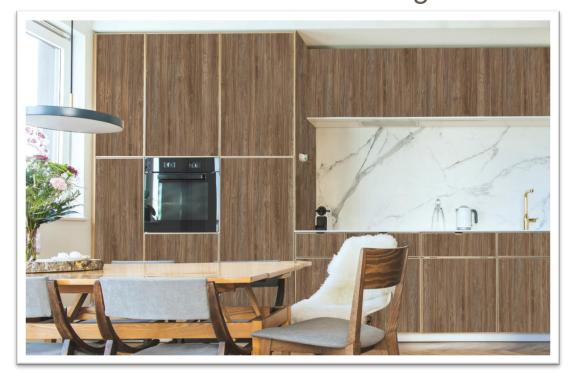

## 2020-2021 Design Debut

ARAUCO's Prism TFL collection is curated to lend creative balance to the designer's palette with comfortable yet fresh colors, earthy and rustic elements, and bold textures that add a sense holistic wellness to the spaces where we live and work.

Seven authentic woodgrains and four compelling yet tranquil solids launched in 2020, add dynamic to any space without being overpowering. Explore PRISM's new colors here: