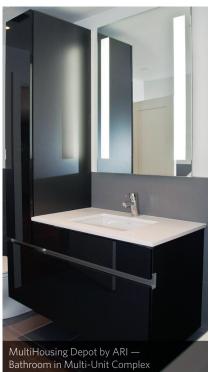

## Strategically Structured Layers of UltraMatte Sophistication

#### Premier uses Senoplast's proprietary multi-layered acrylic material to engineer our UltraMatte panels, doors and drawer fronts with the utmost perfection.

- Incredibly Smooth Matte Finish designed to absorb the majority of light reflection creating a soft appearance and touch.
- Scratch-Resistant top hardcoat layer developed to be the most scratch-resistant acrylic in the market.
- Color Richness several layers are UV stabilized to ensure original color depth without fading.
- Bonding Layer ABS natural developed for the best bond to the core material eliminating delamination.
- PureCore made with the finest MDF core material specified for a low surface variance.
- Cleanroom Production Facilities every UltraMatte panel is processed in our cleanroom environment to mitigate surface impurities.