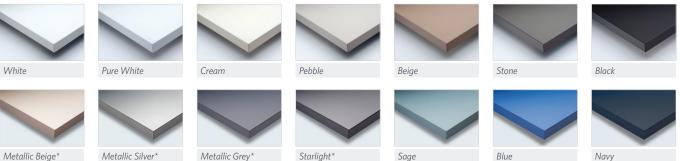

#### **Endless Interior Design Options**

- Colors and Edgebanding available in 14 color options and matching laser edgebanding.
- Panel Size Options standard panel size of 4' x 8' available in either 1/4" or 3/4" thickness. Additional thicknesses available upon request.
- Finished Components double or single sided flat panel doors, 5-piece doors and 3-piece drawer fronts available.
- Stock and Lead Time all materials are stocked on-site at our Denver headquarters for a 5-day lead time.

\*Denotes metallic design.

Metallic Silver\*

Metallic Grey\*

Sage

PREMIEREUROCASE

The luxury collections by Premier EuroCase offer the perfect balance of style and durability in an incredibly fast turnaround time.