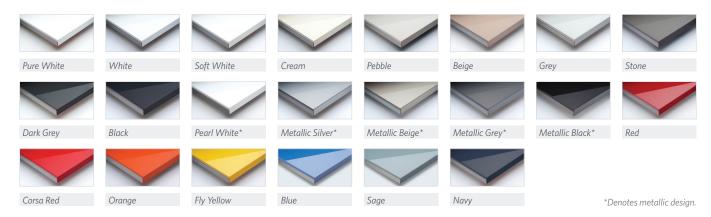

#### **Endless Interior Design Options**

- Colors and Edgebanding available in 22 color options with matching laser edgebanding in either solid or two-toned.
- Panel Size Options standard panel size of 4' x 8' available in either 1/4" or 3/4" thickness. Additional thicknesses available upon request.
- Finished Components double or single sided flat panel doors, 5-piece doors and 3-piece drawer fronts available.
- Stock and Lead Time all materials are stocked on-site at our Denver headquarters for a 5-day lead time.