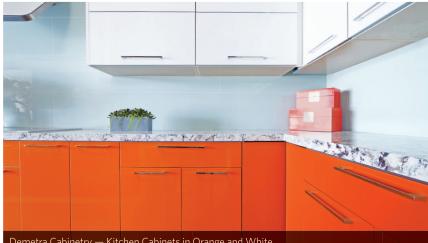

HGTV's Elbow Room — Wall Panels in White and Beige

Demetra Cabinetry — Kitchen Cabinets in Orange and White

THIOT

Artisan Shop — Kitchen in Dark Grey