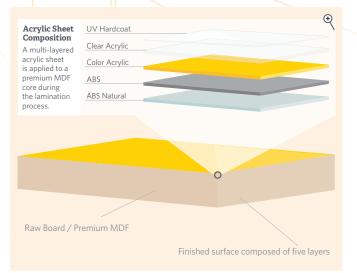

### Strategically Structured Layers of High-Gloss Perfection

Premier uses Senoplast's proprietary multi-layered acrylic material to engineer our Reflekt High-Gloss panels, doors and drawer fronts with the utmost perfection.

- Extreme High-Gloss Finish an impressive 90% gloss level is reflected off the perfectly smooth surface creating a mirror effect.
- Scratch-Resistant top hardcoat layer developed to be the most scratch-resistant acrylic in the market.
- Color Richness several layers are UV stabilized to ensure original color depth without fading.
- Bonding Layer ABS natural developed for the best bond to the core material eliminating delamination.
- PureCore made with the finest MDF core material specified for a low surface variance.
- Cleanroom Production Facilities every Reflekt panel is processed in cleanroom conditions.