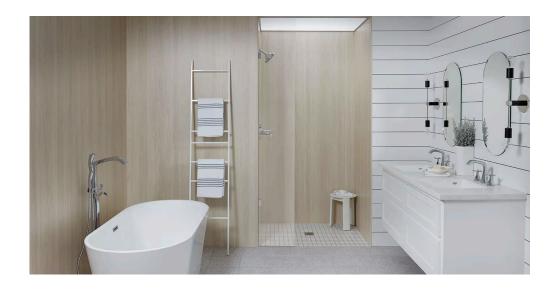

## THE ULTIMATE WATER-PROOF SURFACE

Wetwall is the ultimate surface for when water is ever-present. Instead of tile and grout, we developed a single panel that's water-proof. Stylish. Simple to install. And ready for everything.

A collection of on-trend and in-demand designs, the Wetwall Water-Proof Wall Panel System withstands everyday use thanks to a patented water-proof solution. It's also unbelievably easy to work with. Wetwall can be installed without any special tooling in as little as 2.5 hours. Once it's in, it's dependable and requires little effort. Because it's grout-free, it's simple to maintain and clean.