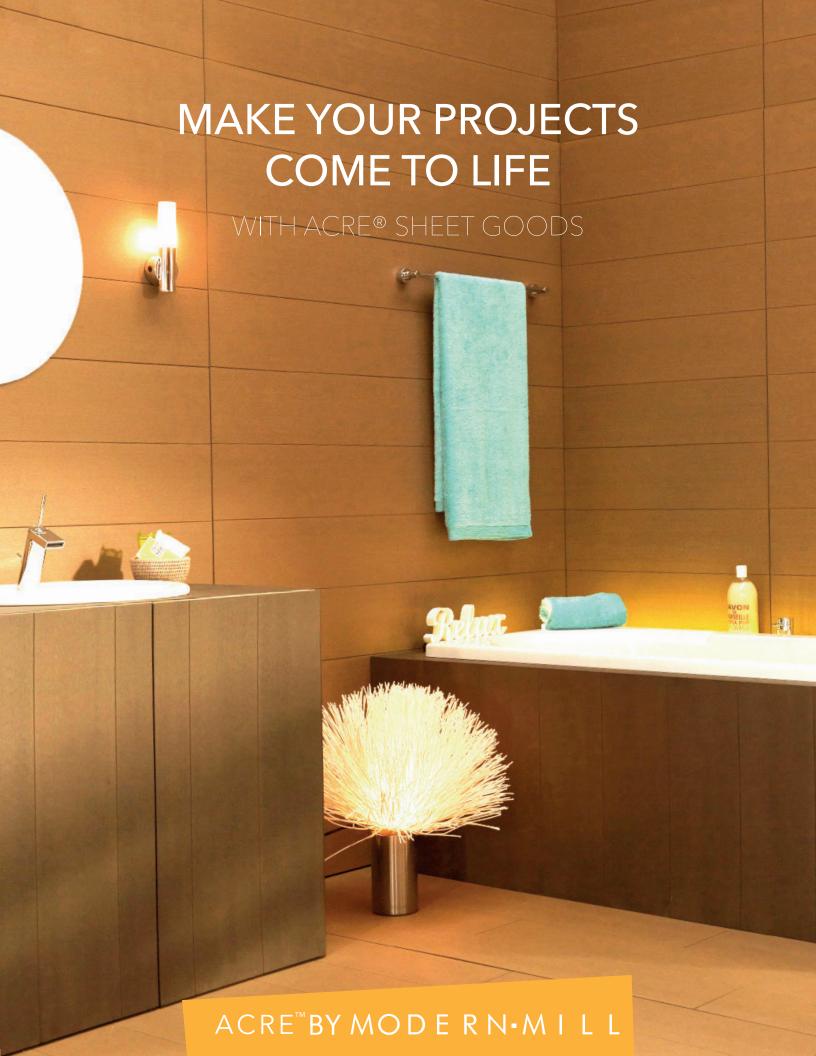

## A true revolution in building materials

ACRE Trim Boards, Dimensional Lumber and Sheets are the ideal alternative to wood. They're beautiful, easy to work with, easy to care for, and better for the environment. ACRE is a brand-new material that's strong, and waterproof, guaranteed not to rot, fade, crack or splinter. You'll find ACRE a delight to have on the jobsite. It's light in weight and easy to cut, curve, shape or mold to fit countless exterior and interior applications. ACRE is manufactured in the U.S.A from upcycled rice hulls, making it a sustainable choice that doesn't sacrifice performance.

## ACRE SHEET GOODS

4' width x 8' length standard, available up to 20' Thickness: 1/4", 3/8", 1/2", 5/8", 3/4", 1"