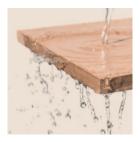

## A true revolution in building materials

ACRE Trim Boards, Dimensional Lumber and Sheets are the ideal alternative to wood. They're beautiful, easy to work with, easy to care for, and better for the environment. ACRE is a brand-new material that's strong, and waterproof, guaranteed not to rot, fade, crack or splinter. You'll find ACRE a delight to have on the jobsite. It's light in weight and easy to cut, curve, shape or mold to fit countless exterior and interior applications. ACRE is manufactured in the U.S.A from upcycled rice hulls, making it a sustainable choice that doesn't sacrifice performance.

## ACRE TRIM BOARDS AND DIMENSIONAL LUMBER

Thickness: 5/8, 3/4, 1" (actual)

Widths: 3,4,5,6,8,10,12,16 (nominal)

Length: 18' standard length available up to 20'

WATERPROOF AND RESISTANT TO UV, PESTS AND FIRE

INDISTINGUISHABLE FROM REAL WOOD

STRONG BUT LIGHTWEIGHT AND EASY TO CARRY

TAKES STAIN, LACQUER OR PAINT

EASY TO CUT WITH REGULAR TOOLS, MINIMIZING WASTE

LOW MAINTENANCE

EVERY PIECE STRAIGHT AND RIGID

100% RECYCLABLE, ZERO-WASTE MANUFACTURING