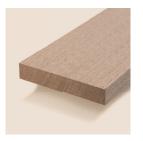

## ACRE SHEET GOODS

4' width x 8' length standard, available up to 20' Thickness: 1/4", 3/8", 1/2", 5/8", 3/4", 1"

## ACRE TRIM BOARDS AND DIMENSIONAL LUMBER

Thickness: 5/8, 3/4, 1" (actual)

Widths: 3,4,5,6,8,10,12,16 (nominal)

Length: 18' standard length available up to 20'

WATERPROOF AND RESISTANT TO UV, PESTS AND FIRE