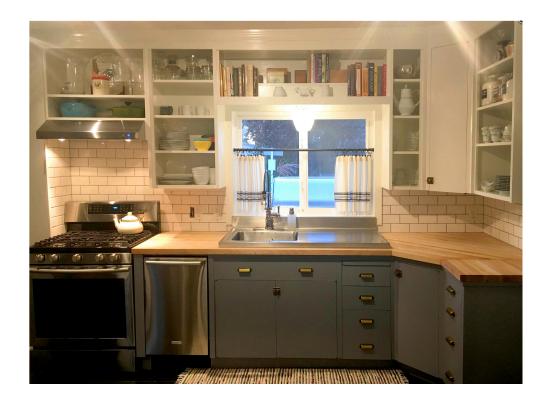

## **John Boos Butcher Block**

John Boos & Co. are experts in handcrafting American Hardwoods into quality products of beauty, durability and function. The Boos Block® brand represents John Boos & Co.'s commitment to quality and is proudly displayed as the final touch to many of their heirloom quality products.

North American Hard Rock Maple is the core species of the Boos Block legacy and is also one of the most durable and sought after food preparation surfaces. Pride and Craftsmanship are the key ingredients in everything that John Boos does.