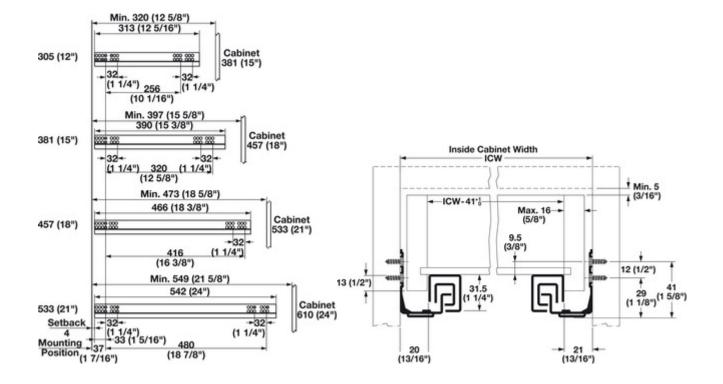

## SALICE FUTURA PROMOTIONAL PRICING

| Aetna Part #   | Description                  | Size  | 6 Sets  | 30+ Sets |
|----------------|------------------------------|-------|---------|----------|
| HSAA7555381CP6 | Futura Undermount Soft Close | 15"   | \$14.42 | \$13.38  |
| HSAA7555457CP6 | Futura Undermount Soft Close | 18"   | \$13.42 | \$12.64  |
| HSAA7555533CP6 | Futura Undermount Soft Close | 21"   | \$14.24 | \$13.52  |
| HSAA710610     | Futura Front Clip Rt. & Lt.  | 2-Way | \$1.04  | \$0.89   |
| HSAA750010     | Futura Front Clip Rt. & Lt.  | 6-Way | \$2.96  | \$2.78   |