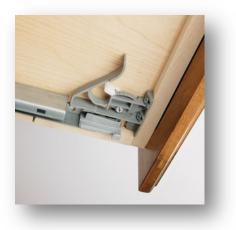

## **PRODUCT FEATURES**

- Full Extension with 75LB. Dynamic Load Capacity
- Integrated Smoove Piston for Deceleration during Drawer Closing
- Height Adjustment of 3mm on the Cabinet Member
- Fixing Clips available in 2-Way and 6-Way Configurations
- Versions Available for 5/8" and 3/4" Material
- Self-Close and Push-to-Open Versions are Available.
- Lengths Available from 9"-21"
- Lifetime Warranty