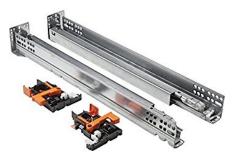

## **PRODUCT FEATURES**

- Full Extension with 75LB. Dynamic Load Capacity
- Integrated Smoove Piston for Deceleration during Drawer Closing
- Height Adjustment of 3mm on the Cabinet Member
- Fixing Clips available in 2-Way and 6-Way Configurations
- Versions Available for 5/8" and 3/4" Material
- Self-Close and Push-to-Open Versions are Available.
- Lengths Available from 9"-21"
- Lifetime Warranty

## SALICE FUTURA PROMOTIONAL PRICING

| Aetna Part #   | Description                  | Size  | 6 Sets  | 30+ Sets |
|----------------|------------------------------|-------|---------|----------|
| HSAA7555381CP6 | Futura Undermount Soft Close | 15"   | \$14.42 | \$13.38  |
| HSAA7555457CP6 | Futura Undermount Soft Close | 18"   | \$13.42 | \$12.64  |
| HSAA7555533CP6 | Futura Undermount Soft Close | 21"   | \$14.24 | \$13.52  |
| HSAA710610     | Futura Front Clip Rt. & Lt.  | 2-Way | \$1.04  | \$0.89   |
| HSAA750010     | Futura Front Clip Rt. & Lt.  | 6-Way | \$2.96  | \$2.78   |