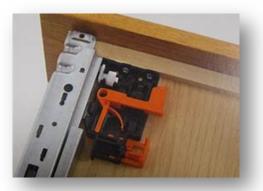

## **PRODUCT FEATURES**

- Full Extension with 75LB. Dynamic Load Capacity
- Integrated Smoove Piston for Deceleration during Drawer Closing
- Height Adjustment of 3mm on the Cabinet Member
- Fixing Clips available in 2-Way and 6-Way Configurations
- Versions Available for 5/8" and 3/4" Material
- Self-Close and Push-to-Open Versions are Available.
- Lengths Available from 9"-21"
- Lifetime Warranty