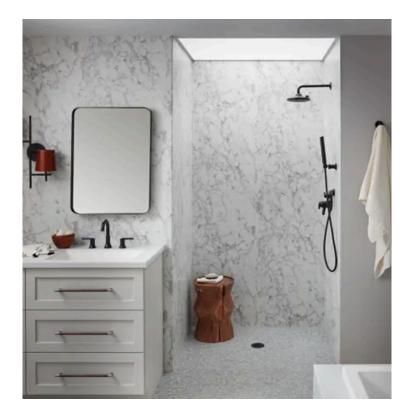

THE ULTIMATE WATER-PROOF SURFACE

Wetwall is the ultimate surface for when water is ever-present. Instead of tile and grout, we developed a single panel that's water-proof. Stylish. Simple to install. And ready for everything.

A collection of on-trend and in-demand designs, the Wetwall Water-Proof Wall Panel System withstands everyday use thanks to a patented water-proof solution. It's also unbelievably easy to work with. Wetwall can be installed without any special tooling in as little as 2.5 hours. Once it's in, it's dependable and requires little effort. Because it's grout-free, it's simple to maintain and clean.