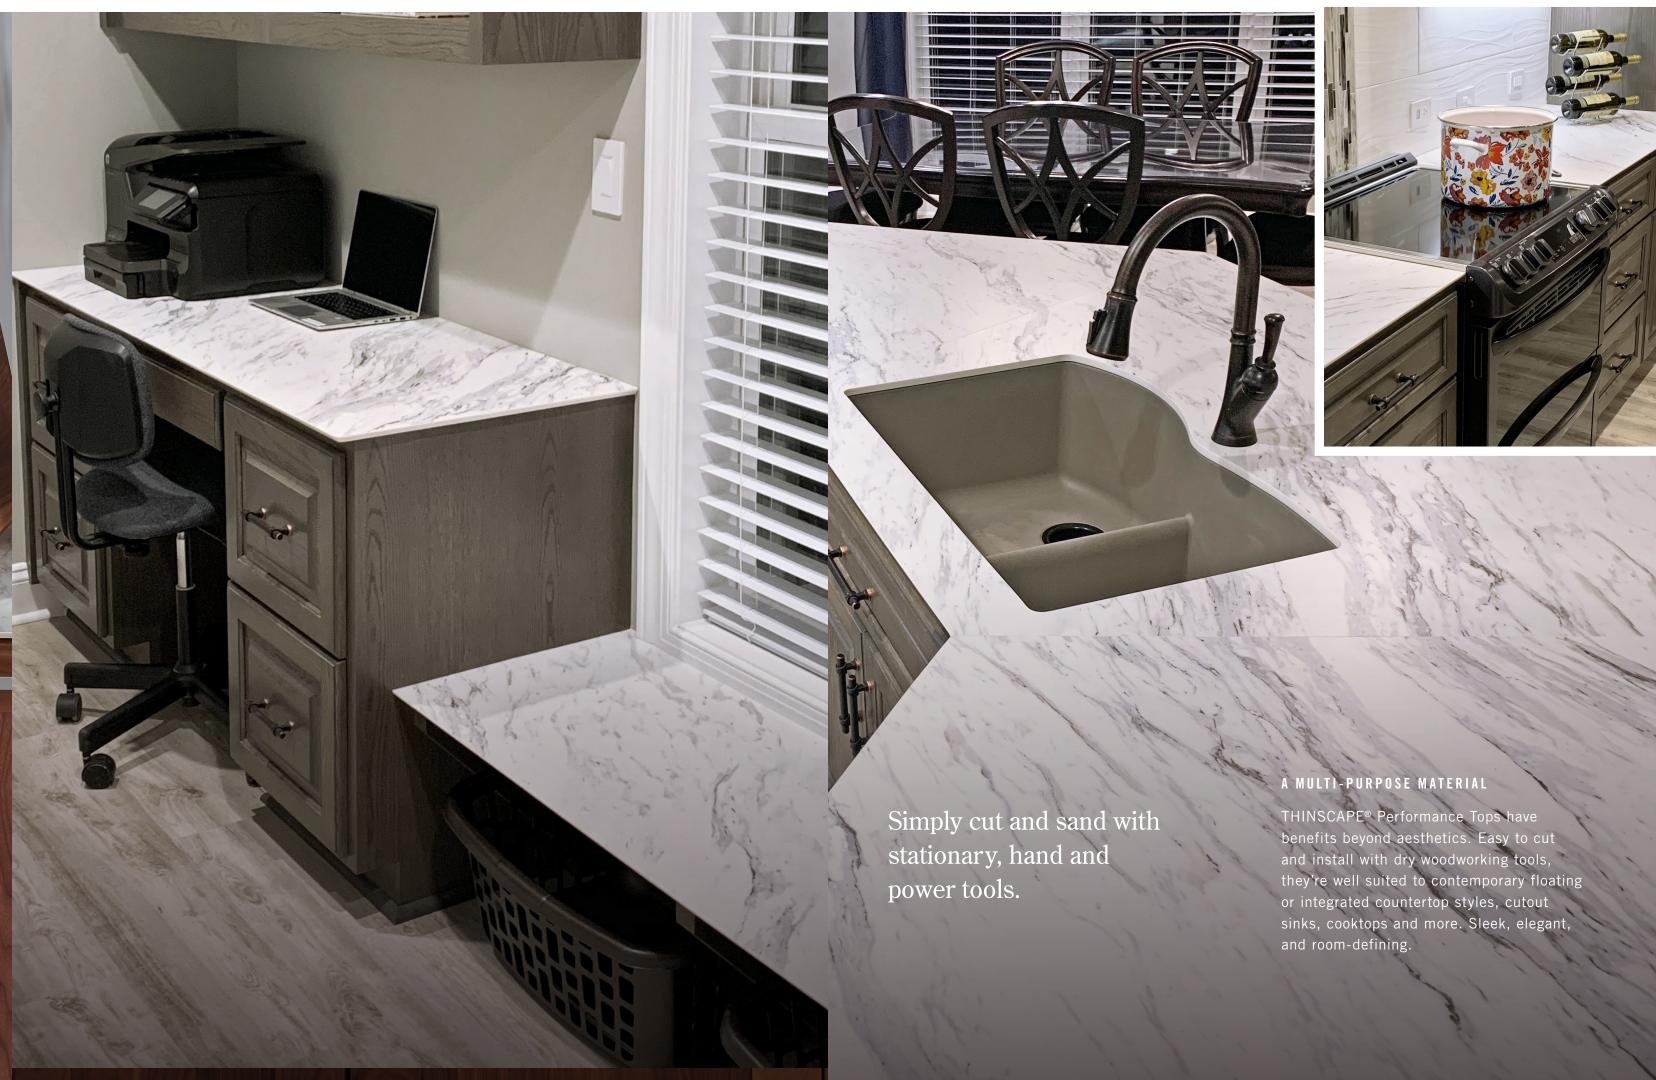

## THIN IS IN

More durable than porcelain and more affordable than natural stone, THINSCAPE® Performance Tops are luxury for less. The ½" profile creates a minimal look with clean lines and subtle seams, making it the perfect complement for today's thinner cabinet profiles.