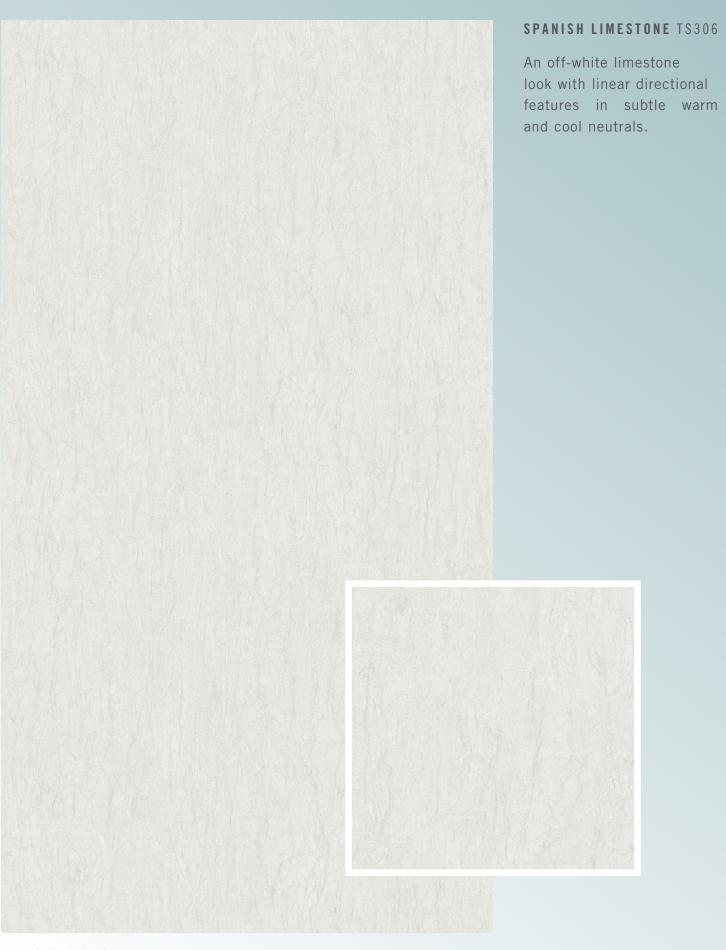

## SLAB CHOICE

T\$101 Distressed Pine

T\$102 Quartzite Falls

T\$306 Spanish Limestone

T\$307 Soapstone Mist

TS308 Sterling Calcutta

T\$309 Quartz Rapids

**TS311** Taj Mahal