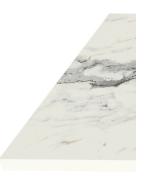

▲ full slab view

▲ full slab view

▲ full slab view

STERLING CALCUTTA TS308

Italian marble. The grey and taupe vein structures are large-scale and angular and comprise the signature feature of this marble.