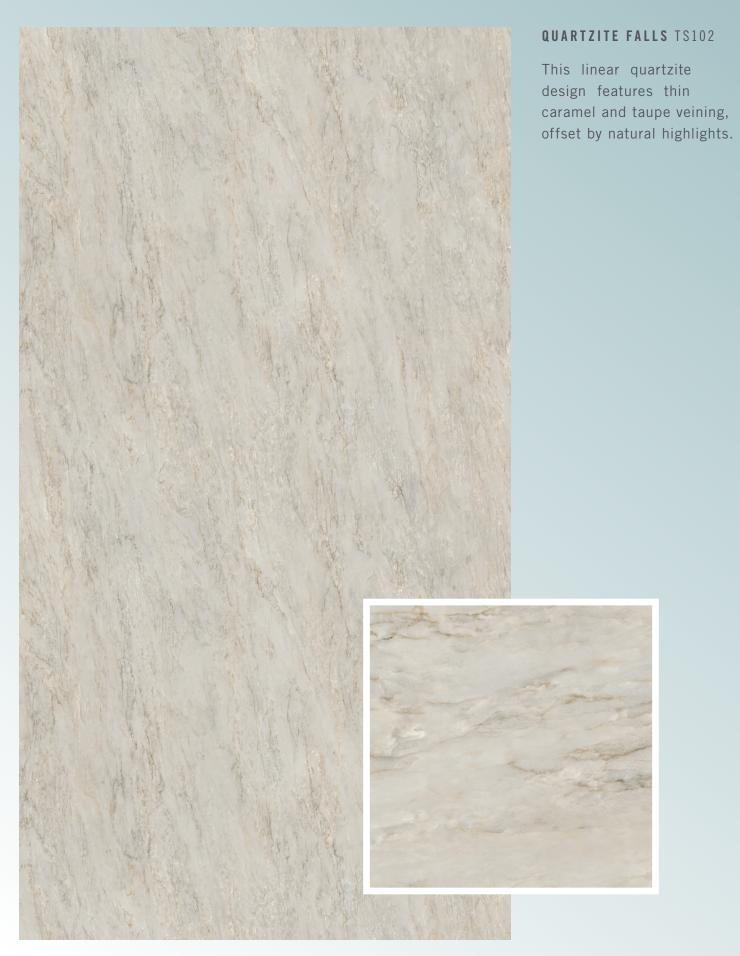

## SLAB CHOICE

T\$101 Distressed Pine

T\$102 Quartzite Falls

T\$306 Spanish Limestone

T\$307 Soapstone Mist

TS308 Sterling Calcutta

T\$309 Quartz Rapids

**TS311** Taj Mahal