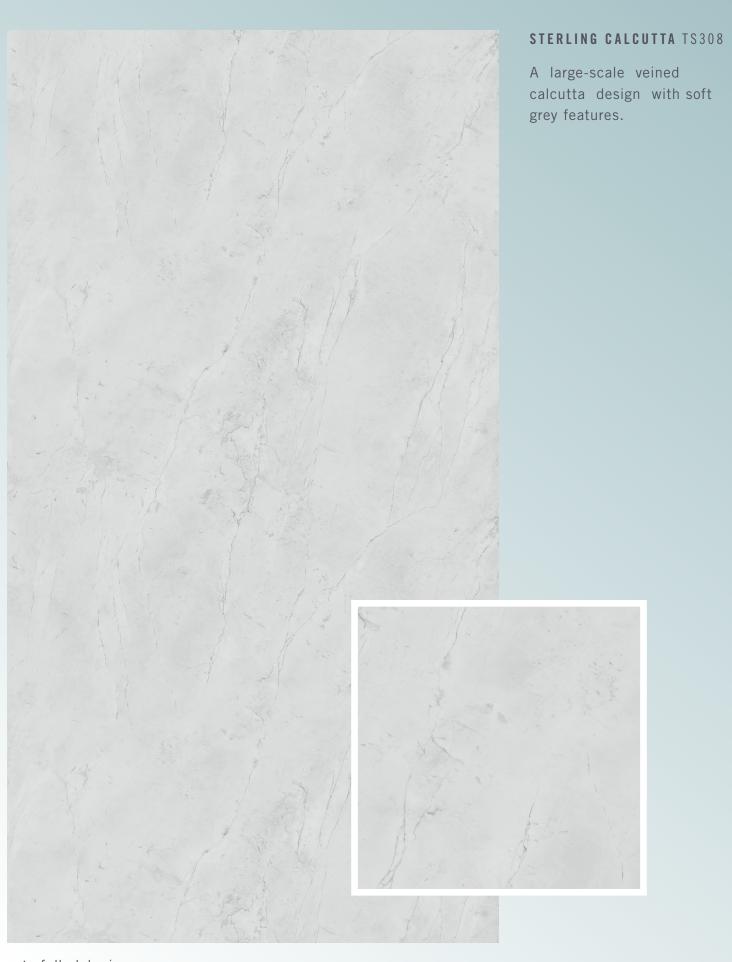

## SLAB CHOICE

T\$101 Distressed Pine

T\$102 Quartzite Falls

T\$306 Spanish Limestone

T\$307 Soapstone Mist

TS308 Sterling Calcutta

T\$309 Quartz Rapids

**TS311** Taj Mahal

▲ full slab view

▲ full slab view

▲ full slab view

STERLING CALCUTTA TS308

Italian marble. The grey and taupe vein structures are large-scale and angular and comprise the signature feature of this marble.