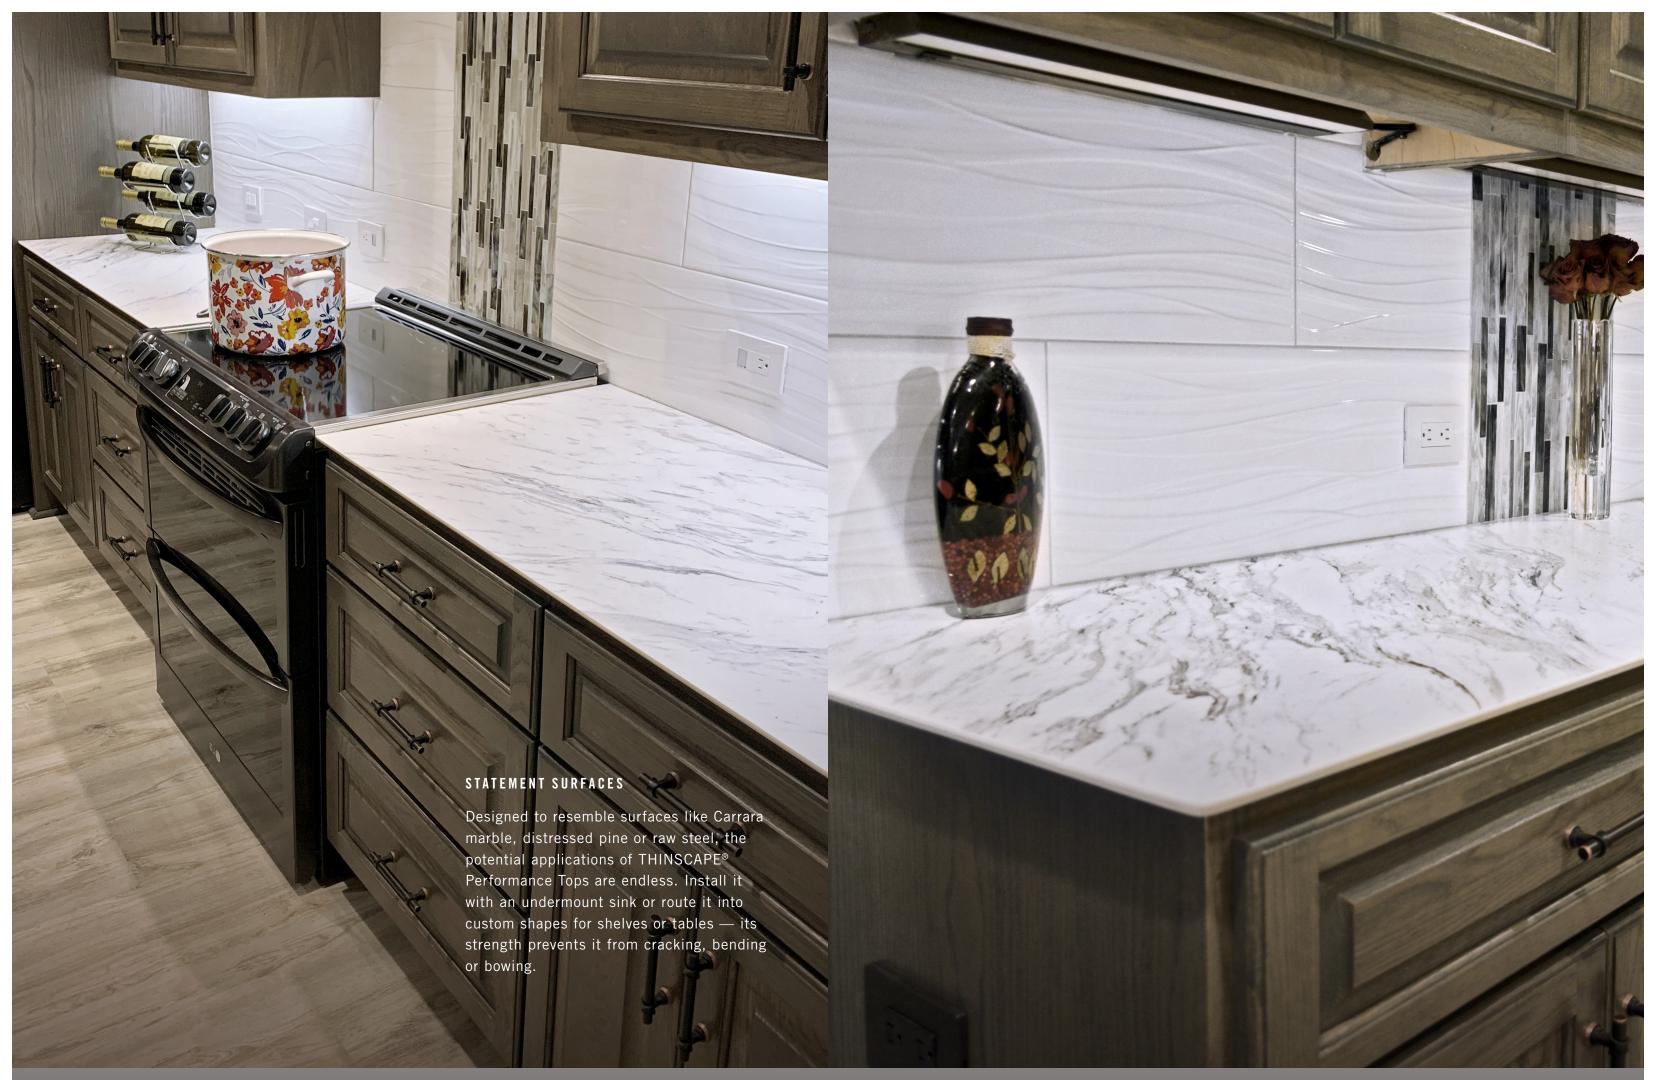

## THIN IS IN

More durable than porcelain and more affordable than natural stone, THINSCAPE® Performance Tops are luxury for less. The ½" profile creates a minimal look with clean lines and subtle seams, making it the perfect complement for today's thinner cabinet profiles.