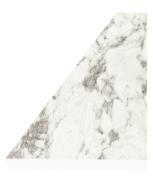

▲ full slab view

▲ full slab view

▲ full slab view

STERLING CALCUTTA TS308

Italian marble. The grey and taupe vein structures are large-scale and angular and comprise the signature feature of this marble.