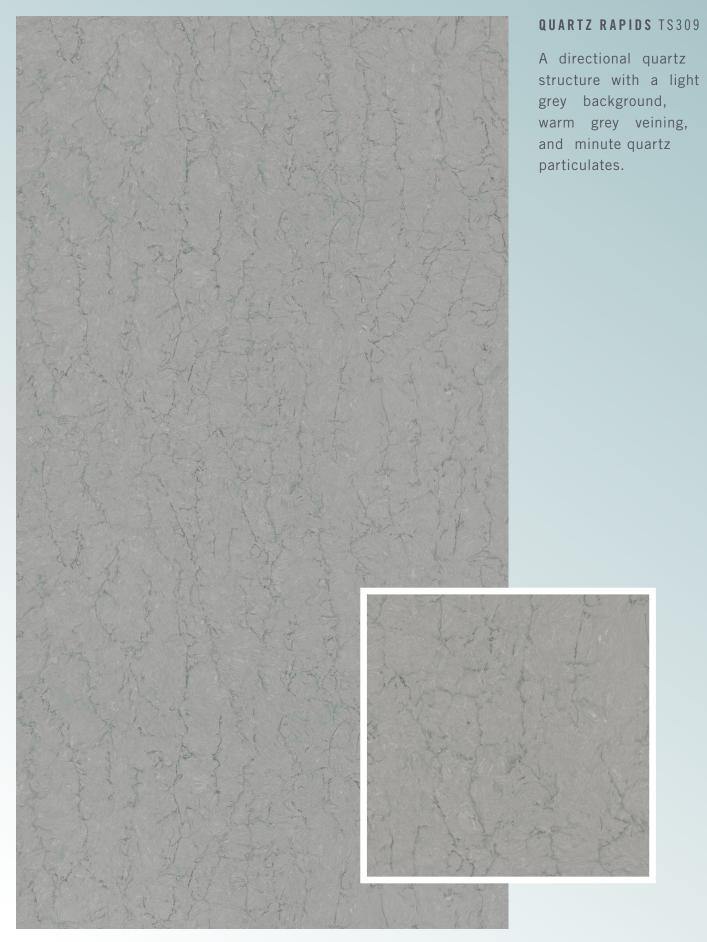

## SLAB CHOICE

T\$101 Distressed Pine

T\$102 Quartzite Falls

T\$306 Spanish Limestone

T\$307 Soapstone Mist

TS308 Sterling Calcutta

T\$309 Quartz Rapids

**TS311** Taj Mahal