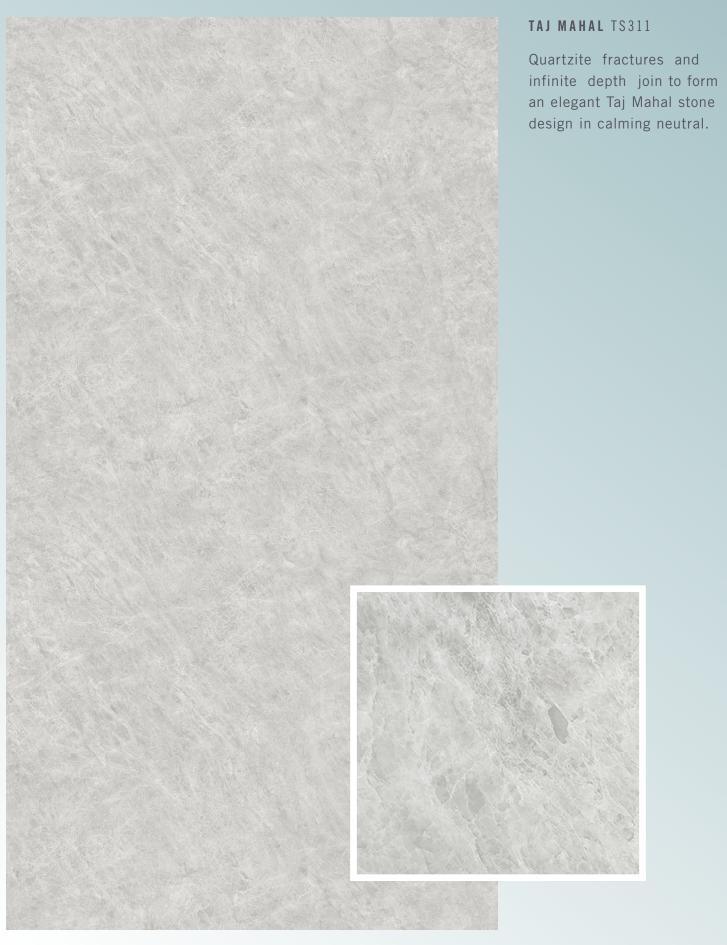

## SLAB CHOICE

T\$101 Distressed Pine

T\$102 Quartzite Falls

T\$306 Spanish Limestone

T\$307 Soapstone Mist

TS308 Sterling Calcutta

T\$309 Quartz Rapids

**TS311** Taj Mahal