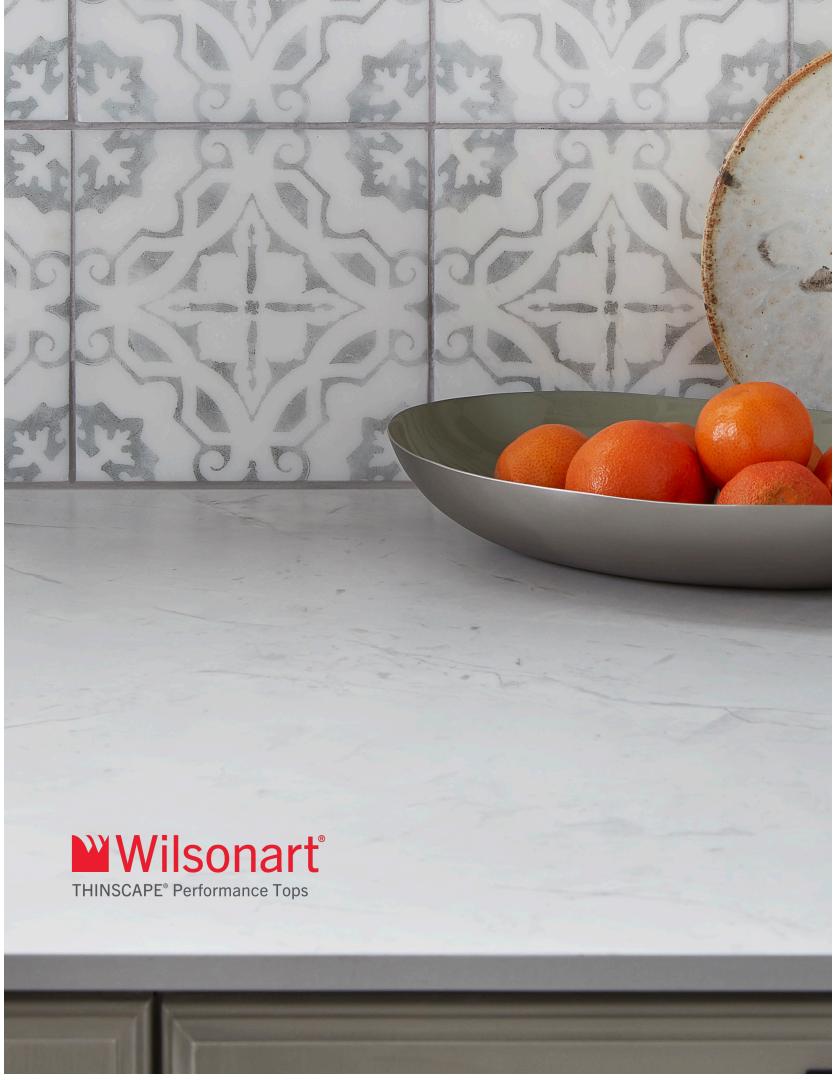

Inspired by the slim silhouette of modern counters,
Wilsonart® THINSCAPE®
Performance Tops bring
European design to the US
market for the first time.

## THIN IS IN

More durable than porcelain and more affordable than natural stone, THINSCAPE® Performance Tops are luxury for less. The ½" profile creates a minimal look with clean lines and subtle seams, making it the perfect complement for today's thinner cabinet profiles.