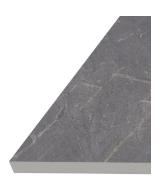

T\$401 Rugged Steel

T\$404 Black Amani

T\$501 Calcutta Blanc

T\$503 Italian Carrara

T\$504 Volakas Marble

▲ full slab view

▲ full slab view

BLACK AMANI TS404

▲ full slab view

▲ full slab view

▲ full slab view

STERLING CALCUTTA TS308

Italian marble. The grey and taupe vein structures are large-scale and angular and comprise the signature feature of this marble.