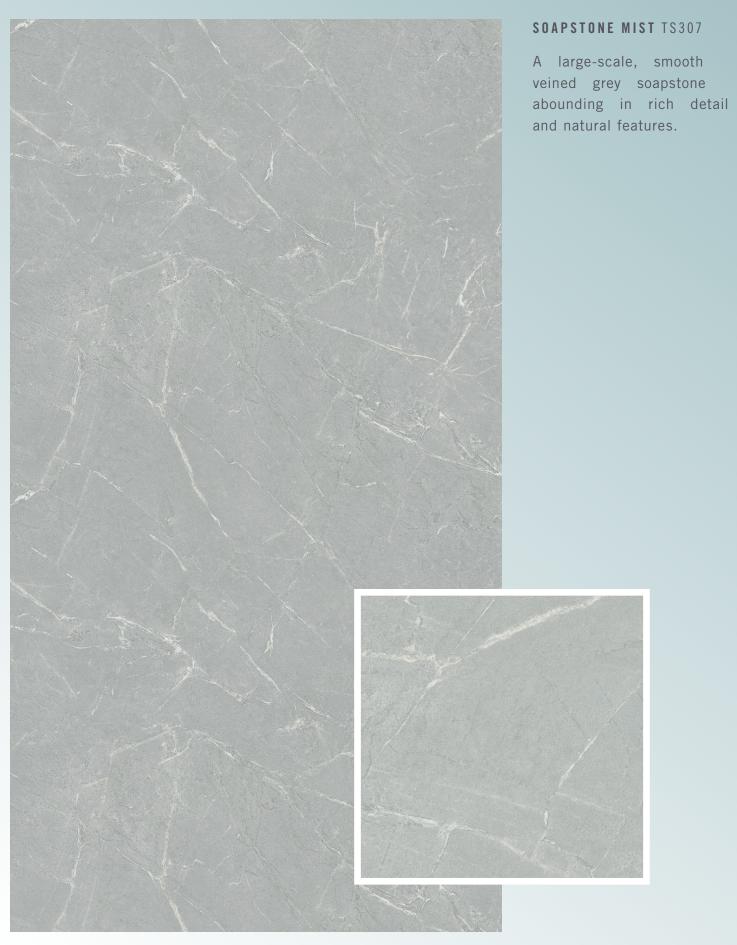

## SLAB CHOICE

T\$101 Distressed Pine

T\$102 Quartzite Falls

T\$306 Spanish Limestone

T\$307 Soapstone Mist

TS308 Sterling Calcutta

T\$309 Quartz Rapids

**TS311** Taj Mahal

▲ full slab view

▲ full slab view

▲ full slab view

STERLING CALCUTTA TS308

Italian marble. The grey and taupe vein structures are large-scale and angular and comprise the signature feature of this marble.