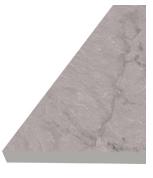

▲ full slab view

▲ full slab view

▲ full slab view

STERLING CALCUTTA TS308

Italian marble. The grey and taupe vein structures are large-scale and angular and comprise the signature feature of this marble.