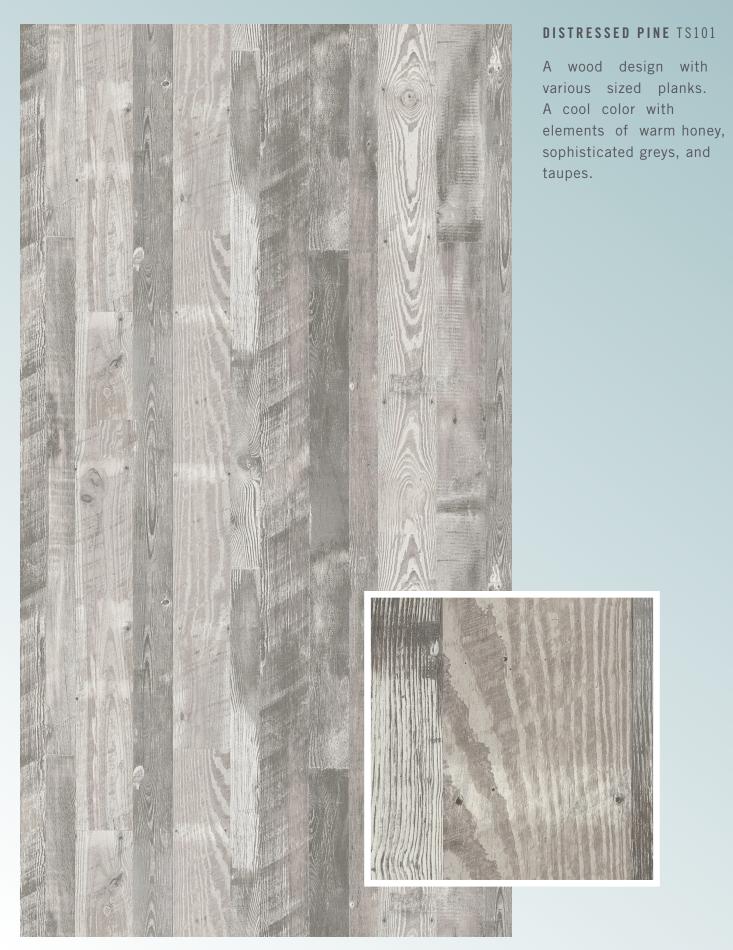

## SLAB CHOICE

T\$101 Distressed Pine

T\$102 Quartzite Falls

T\$306 Spanish Limestone

T\$307 Soapstone Mist

TS308 Sterling Calcutta

T\$309 Quartz Rapids

**TS311** Taj Mahal