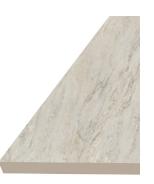

## SLAB CHOICE

T\$101 Distressed Pine

T\$102 Quartzite Falls

T\$306 Spanish Limestone

T\$307 Soapstone Mist

TS308 Sterling Calcutta

T\$309 Quartz Rapids

**TS311** Taj Mahal

▲ full slab view

▲ full slab view

▲ full slab view

STERLING CALCUTTA TS308

Italian marble. The grey and taupe vein structures are large-scale and angular and comprise the signature feature of this marble.