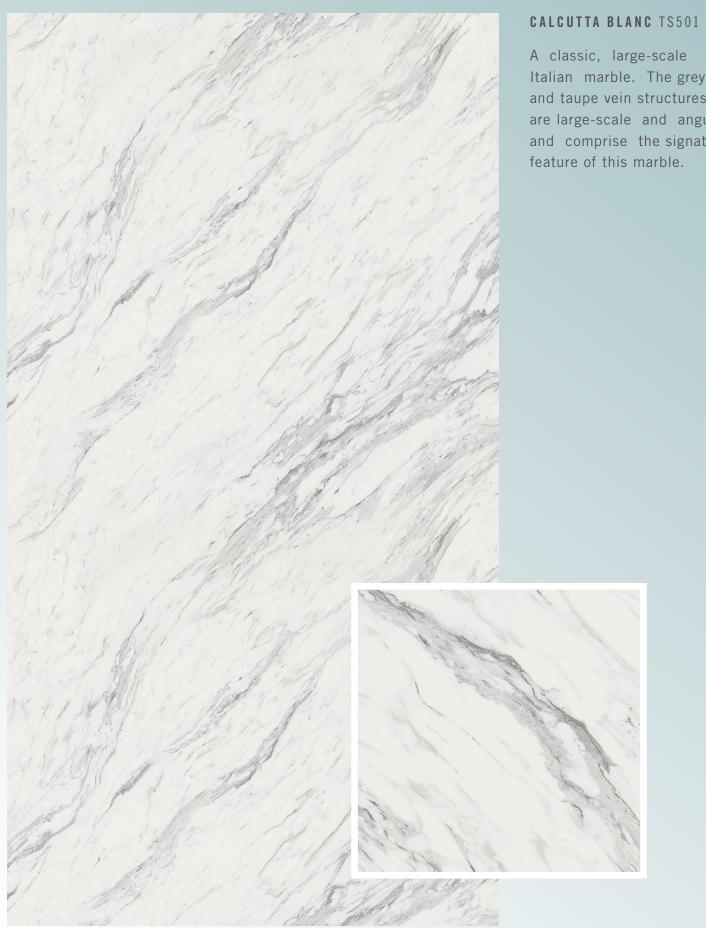

T\$401 Rugged Steel

T\$404 Black Amani

T\$501 Calcutta Blanc

T\$503 Italian Carrara

T\$504 Volakas Marble

▲ full slab view

▲ full slab view

BLACK AMANI TS404

▲ full slab view

▲ full slab view

▲ full slab view

STERLING CALCUTTA TS308

Italian marble. The grey and taupe vein structures are large-scale and angular and comprise the signature feature of this marble.