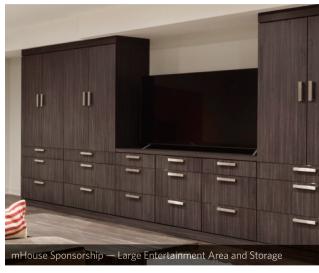

## **Endless Interior Design Options**

- Colors and Edgebanding available in 14 color options and matching laser edgebanding.
- Panel Size Options standard panel size of 4' x 8' available in either 1/4" or 3/4" thickness. Additional thicknesses available upon request.
- **Finished Components** double or single sided flat panel doors, 5-piece doors and 3-piece drawer fronts available.
- Stock and Lead Time all materials are stocked on-site at our Denver headquarters for a 5-day lead time.