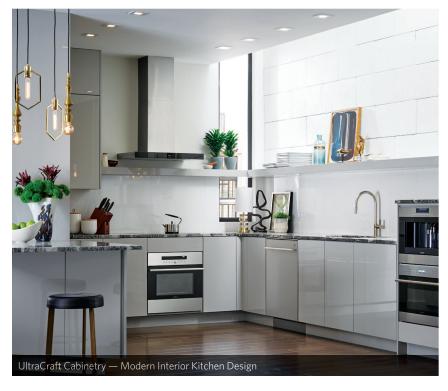

## **Endless Interior Design Options**

- Colors and Edgebanding available in 14 color options and matching laser edgebanding.
- Panel Size Options standard panel size of 4' x 8' available in either 1/4" or 3/4" thickness. Additional thicknesses available upon request.
- **Finished Components** double or single sided flat panel doors, 5-piece doors and 3-piece drawer fronts available.
- Stock and Lead Time all materials are stocked on-site at our Denver headquarters for a 5-day lead time.