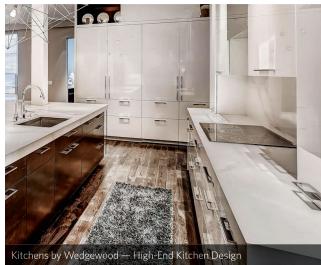

## **Endless Interior Design Options**

- Colors and Edgebanding available in 14 color options and matching laser edgebanding.
- Panel Size Options standard panel size of 4' x 8' available in either 1/4" or 3/4" thickness. Additional thicknesses available upon request.
- **Finished Components** double or single sided flat panel doors, 5-piece doors and 3-piece drawer fronts available.
- Stock and Lead Time all materials are stocked on-site at our Denver headquarters for a 5-day lead time.