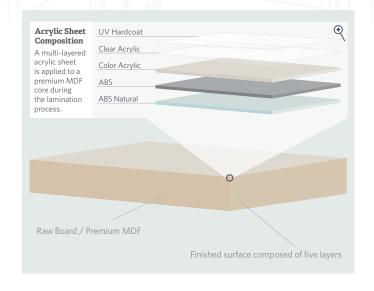

## Strategically Structured Layers of UltraMatte Sophistication

Premier uses Senoplast's proprietary multi-layered acrylic material to engineer our UltraMatte panels, doors and drawer fronts with the utmost perfection.

- Incredibly Smooth Matte Finish designed to absorb the majority of light reflection creating a soft appearance and touch.
- Scratch-Resistant top hardcoat layer developed to be the most scratch-resistant acrylic in the market.
- Color Richness several layers are UV stabilized to ensure original color depth without fading.
- Bonding Layer ABS natural developed for the best bond to the core material eliminating delamination.
- PureCore made with the finest MDF core material specified for a low surface variance.
- Cleanroom Production Facilities every UltraMatte panel is processed in our cleanroom environment to mitigate surface impurities.