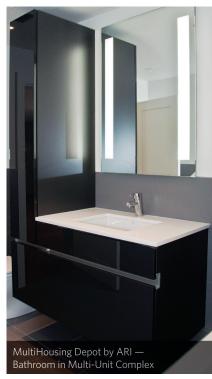

## **Endless Interior Design Options**

- Colors and Edgebanding available in 14 color options and matching laser edgebanding.
- Panel Size Options standard panel size of 4' x 8' available in either 1/4" or 3/4" thickness. Additional thicknesses available upon request.
- **Finished Components** double or single sided flat panel doors, 5-piece doors and 3-piece drawer fronts available.
- Stock and Lead Time all materials are stocked on-site at our Denver headquarters for a 5-day lead time.