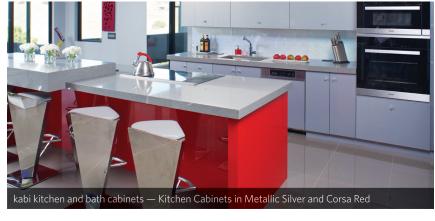

## |Reflekt

The innovative Reflekt high-gloss by Premier EuroCase incorporates into any design aesthetic with sophistication and luxury.

The flawless surface is as beautiful as it is functional, making it perfect for modern interior design such as; cabinetry, vanities, wall paneling, furniture, store fixtures and displays.