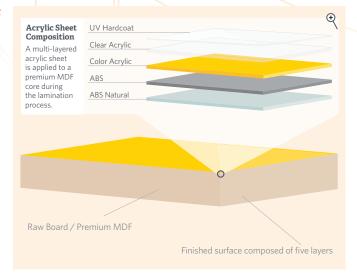

## Strategically Structured Layers of High-Gloss Perfection

Premier uses Senoplast's proprietary multi-layered acrylic material to engineer our Reflekt High-Gloss panels, doors and drawer fronts with the utmost perfection.

- Extreme High-Gloss Finish an impressive 90% gloss level is reflected off the perfectly smooth surface creating a mirror effect.
- Scratch-Resistant top hardcoat layer developed to be the most scratch-resistant acrylic in the market.
- Color Richness several layers are UV stabilized to ensure original color depth without fading.
- Bonding Layer ABS natural developed for the best bond to the core material eliminating delamination.
- PureCore made with the finest MDF core material specified for a low surface variance.
- Cleanroom Production Facilities every Reflekt panel is processed in cleanroom conditions.