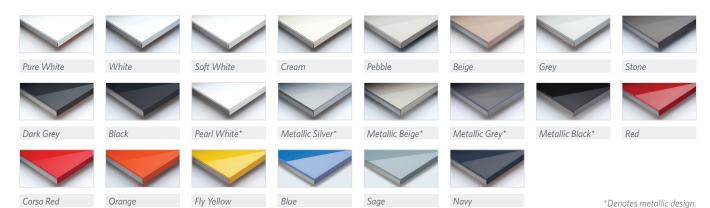

## **Endless Interior Design Options**

- Colors and Edgebanding available in 22 color options with matching laser edgebanding in either solid or two-toned.
- Panel Size Options standard panel size of 4' x 8' available in either 1/4" or 3/4" thickness. Additional thicknesses available upon request.
- **Finished Components** double or single sided flat panel doors, 5-piece doors and 3-piece drawer fronts available.
- Stock and Lead Time all materials are stocked on-site at our Denver headquarters for a 5-day lead time.