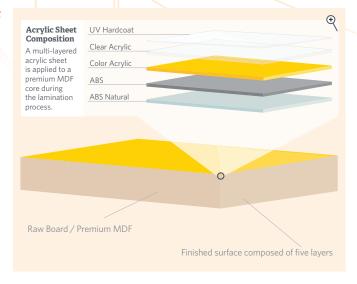

## Strategically Structured Layers of High-Gloss Perfection

Premier uses Senoplast's proprietary multi-layered acrylic material to engineer our Reflekt High-Gloss panels, doors and drawer fronts with the utmost perfection.

- Extreme High-Gloss Finish an impressive 90% gloss level is reflected off the perfectly smooth surface creating a mirror effect
- Scratch-Resistant top hardcoat layer developed to be the most scratch-resistant acrylic in the market.
- Color Richness several layers are UV stabilized to ensure original color depth without fading.
- Bonding Layer ABS natural developed for the best bond to the core material eliminating delamination.
- PureCore made with the finest MDF core material specified for a low surface variance.
- Cleanroom Production Facilities every Reflekt panel is processed in cleanroom conditions.