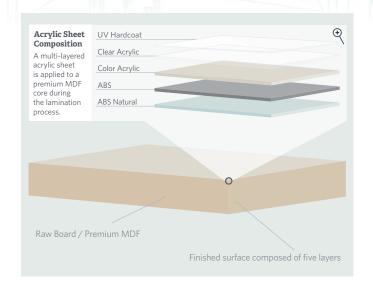

## Strategically Structured Layers of High-Gloss Perfection

Premier uses Senoplast's proprietary multi-layered acrylic material to engineer our Reflekt High-Gloss panels, doors and drawer fronts with the utmost perfection.

- Extreme High-Gloss Finish an impressive 90% gloss level is reflected off the perfectly smooth surface creating a mirror effect
- Scratch-Resistant top hardcoat layer developed to be the most scratch-resistant acrylic in the market.
- Color Richness several layers are UV stabilized to ensure original color depth without fading.
- Bonding Layer ABS natural developed for the best bond to the core material eliminating delamination.
- PureCore made with the finest MDF core material specified for a low surface variance.
- Cleanroom Production Facilities every Reflekt panel is processed in cleanroom conditions.