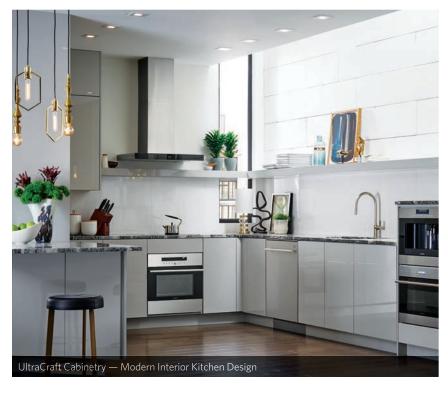

# |Reflekt

The innovative Reflekt high-gloss by Premier EuroCase incorporates into any design aesthetic with sophistication and luxury.

The flawless surface is as beautiful as it is functional, making it perfect for modern interior design such as; cabinetry, vanities, wall paneling, furniture, store fixtures and displays.