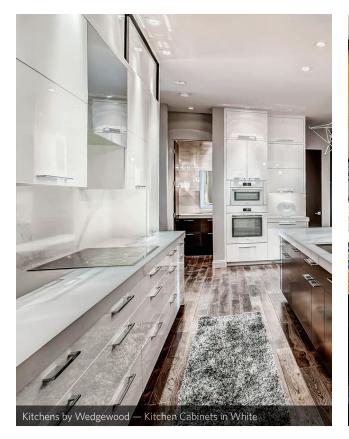

## **Endless Interior Design Options**

- Colors and Edgebanding available in 14 color options and matching laser edgebanding.
- Panel Size Options standard panel size of 4' x 8' available in either 1/4" or 3/4" thickness. Additional thicknesses available upon request.
- **Finished Components** double or single sided flat panel doors, 5-piece doors and 3-piece drawer fronts available.
- Stock and Lead Time all materials are stocked on-site at our Denver headquarters for a 5-day lead time.