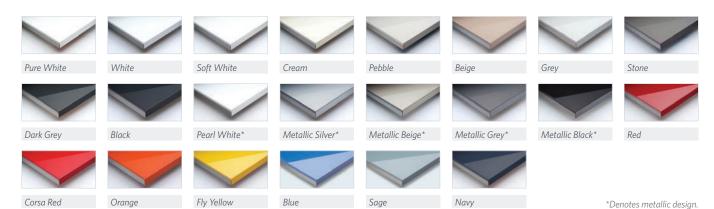

### **Endless Interior Design Options**

- Colors and Edgebanding available in 22 color options with matching laser edgebanding in either solid or two-toned.
- Panel Size Options standard panel size of 4' x 8' available in either 1/4" or 3/4" thickness. Additional thicknesses available upon request.
- Finished Components double or single sided flat panel doors,
  5-piece doors and 3-piece drawer fronts available.
- Stock and Lead Time all materials are stocked on-site at our Denver headquarters for a 5-day lead time.