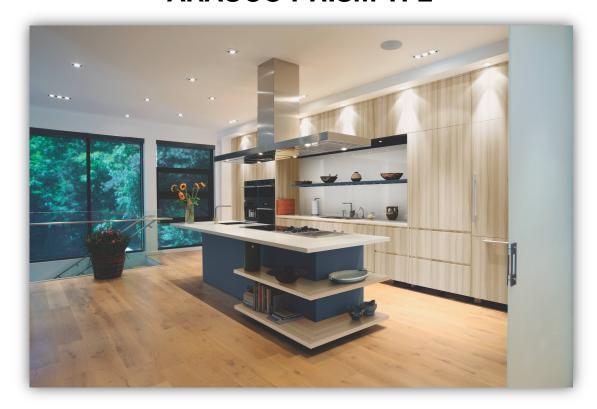

## **ARAUCO PRISM TFL**

Bring the beauty of nature indoors. ARAUCO's Prism TFL collection is curated to lend creative balance to the designer's palette with comfortable yet fresh colors, earthy and rustic elements, and bold textures that add a sense of holistic wellness to the spaces where we live and work.

ARAUCO Prism TFL is an extensive line of thermally fused laminate designs featuring authentic textures and realistic woodgrains, along with rich solids and neutrals.