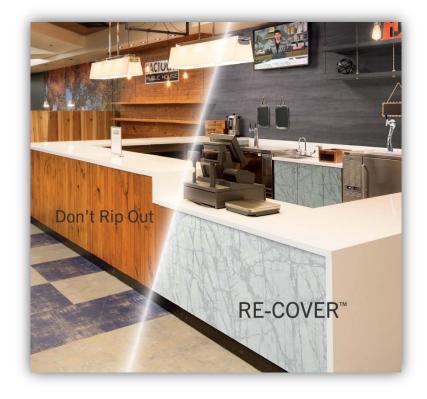

## Wilsonart® RE-COVER™

Designed for horizontal and vertical surfaces like casework, wainscoting, fixtures, interior doors, and table tops, Wilsonart® RE-COVER™ Laminate combines vertical grade laminate and pre-applied adhesive to create an alternative time- and money-saving option.

Available in hundreds of designs, RE-COVER™ can be quickly installed over existing High Pressure Laminate (HPL), Thermally Fused Laminate (TFL), smooth metals, particleboard, and MDF or plywood with an "A" face. RE-COVER can also be applied to sanded, painted, or stained wood surfaces. The quality of the painted or stained surface is important, so contact the Wilsonart Technical Services group at 800.433.3222, for additional support.