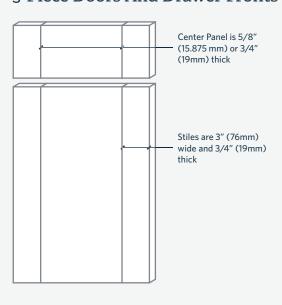

### 3-Piece Doors And Drawer Fronts

| Min. Height | Min. Width | Max. Height                                 | Max. Width | Stiles                 | Center Panel          | Collections                             | Edgebanding                    |
|-------------|------------|---------------------------------------------|------------|------------------------|-----------------------|-----------------------------------------|--------------------------------|
| 4"          | 10"        | 96"<br>*120" for Reflekt<br>White and Black | 48"        | 3" wide,<br>3/4" thick | 5/8" or 3/4"<br>thick | Reflekt,<br>UltraMatte and<br>Roücke HD | See edging<br>options<br>table |