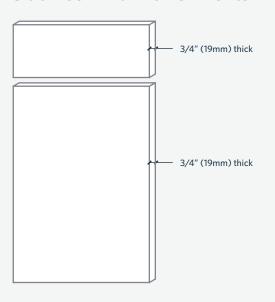

#### Slab Door And Drawer Fronts

| Min. Height | Min. Width | Max. Height                                 | Max. Width | Thickness | Collections                                  | Edgebanding                    |
|-------------|------------|---------------------------------------------|------------|-----------|----------------------------------------------|--------------------------------|
| 4"          | 3"         | 96"<br>*120" for Reflekt<br>White and Black | 48"        | 3/4"      | Reflekt,<br>UltraMatte, Ion<br>and Roücke HD | See edging<br>options<br>table |

Measurements are represented in nominal thickness.