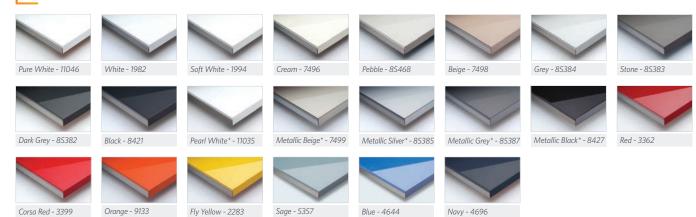

tions<br>table |

## 5-Piece Doors And Drawer Fronts





| Min. Height | Min. Width | Max. Height                                 | Max. Width | Stiles                 | Rails                          | Center Panel              | Collections                             | Edgebanding              |
|-------------|------------|---------------------------------------------|------------|------------------------|--------------------------------|---------------------------|-----------------------------------------|--------------------------|
| 10"         | 10"        | 96"<br>*120" for Reflekt<br>White and Black | 48"        | 3" wide,<br>3/4" thick | 3" wide, 3/4"<br>or 5/8" thick | 1/4" MDF<br>or 1/8" glass | Reflekt,<br>UltraMatte and<br>Roücke HD | See edging options table |

## Reflekt



# **UltraMatte**



Pure White - 11082

The product photography in this brochure should be used as a guide only. The colors and finishes are subjective, and may vary compared to the actual products. Samples of material should always be obtained and evaluated by customers for final inspection. Statements and recommendations provided by Premier EuroCase, either written or verbal are based on our experience gained to date.

Metallic Beige\* - 7499