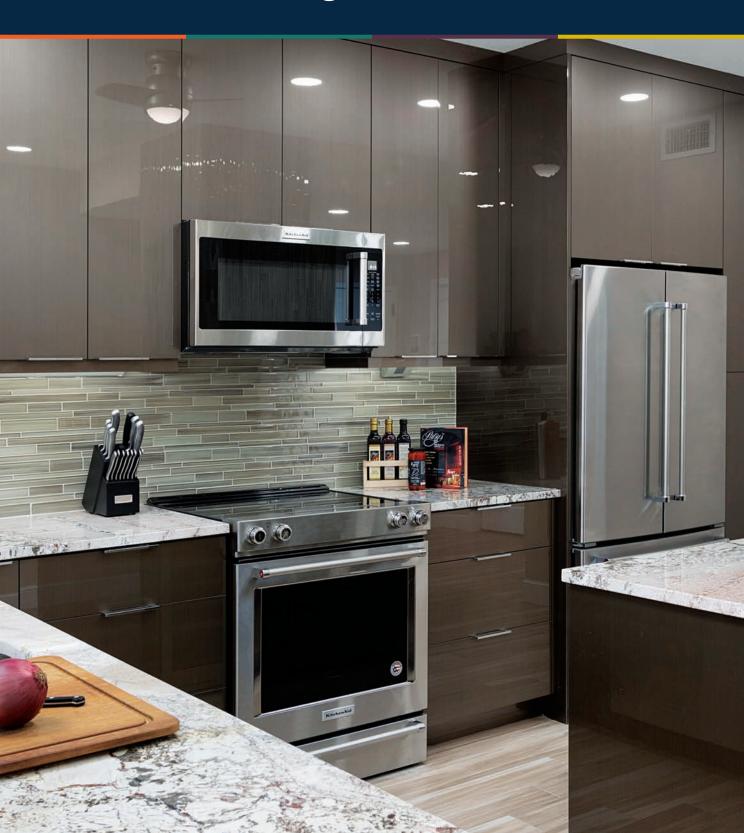

# PREMIEREUROCASE

Cut-to-Size Door Program Guide

From modern trends to classic styles, you'll find the exact cabinet doors your project requires.

Cabinet doors are the centerpiece of any space. With Premier EuroCase, you'll have endless design options through our continuously growing product portfolio and comprehensive custom capabilities.

The cut-to-size door program is available in our Reflekt, UltraMatte, Ion, and Roücke HD product lines with numerous edgebanding options. Large quantities of all materials are housed on-site in our 300,000 sqft. manufacturing facility. Our in-house stock makes us a reliable partner and guarantees one of the industry's fastest lead times. All finished doors are made at our Denver headquarters.