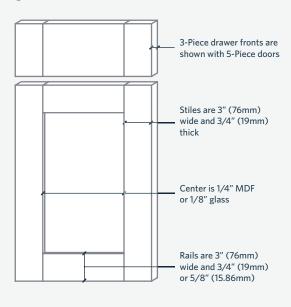

## 5-Piece Doors And Drawer Fronts

| Min. Height | Min. Width | Max. Height                                 | Max. Width | Stiles                 | Rails                          | Center Panel              | Collections                             | Edgebanding              |
|-------------|------------|---------------------------------------------|------------|------------------------|--------------------------------|---------------------------|-----------------------------------------|--------------------------|
| 10"         | 10"        | 96"<br>*120" for Reflekt<br>White and Black | 48"        | 3" wide,<br>3/4" thick | 3" wide, 3/4"<br>or 5/8" thick | 1/4" MDF<br>or 1/8" glass | Reflekt,<br>UltraMatte and<br>Roücke HD | See edging options table |