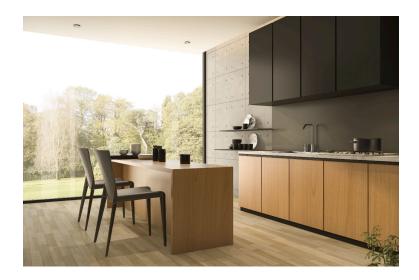

# **BUILD BETTER WITH ACRE**

ACRE is a sustainable, durable alternative with the look and feel of real wood. It's lightweight, strong, water resistant and guaranteed not to rot, crack or splinter.

### Beautiful

- Warmth and feel of wood
- Natural-looking grain
- Easy to finish to your specification: leave natural, stain, or paint