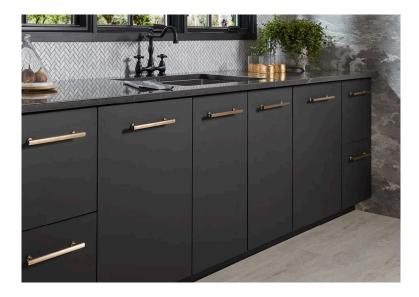

## Wilsonart Traceless™

The unique fingerprint-resistant technology of Wilsonart® Traceless™ ensures smears, smudges, and streaks are seldom seen. Available in a selection of solid neutrals and woodgrain designs, its smooth, ultra-matte texture is soft to the touch.

Traceless™ provides an in-demand mix of beauty and practicality. Ideal for high-touch areas throughout any space. This collection includes our elegant elm designs, which capture the depth and richness of elm with authentic tones and exceptionally touchable textures.