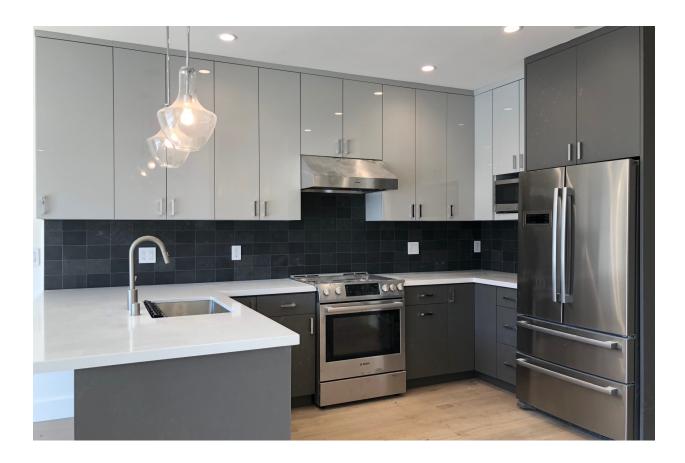

## Premier Eurocase Reflekt is a breakthrough high-gloss acrylic with several innovative product qualities:

- The most scratch resistant high-gloss acrylic on the market
- Impeccable surface consistency due to cleanroom lamination
- Color richness that enhances depth and clarity

Reflekt is suitable for interior vertical surfaces such as kitchen cabinets, vanities, closets, furniture, luxury garage interiors, as well as store fixtures & displays. Matching edgebanding is available too.