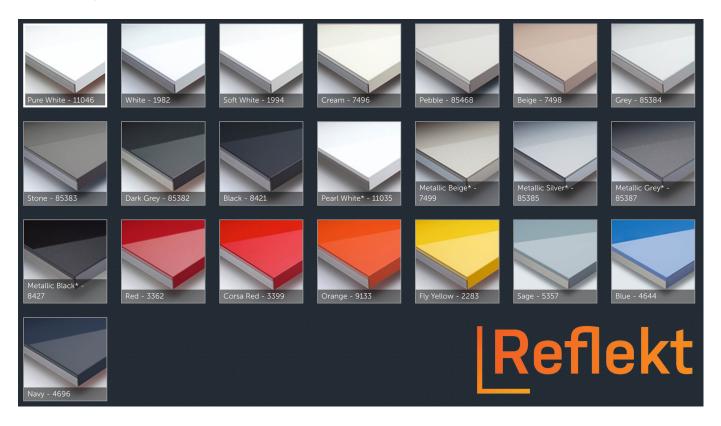

## Reflekt panels are available in 22 colors:

Call Aetna Building Solutions for Reflekt!