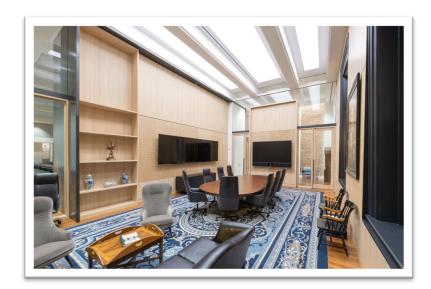

## New Leaf Performance Veneers

The beauty, depth and dimension of natural wood grain elevated to a level of consistency and performance unimaginable with traditional veneers.

For centuries, craftsmen, manufacturers and designers alike have tolerated the shortcomings of standard wood veneer for the sake of its natural beauty.

New Leaf Performance Veneers have improved on nature, taking the beauty, depth and dimension of natural wood grain and elevating it to a level of consistency and performance unimaginable with traditional veneers.

The result is a beautifully predictable veneered surface that eliminates the old problems and sets a new standard for enduring natural style.

Call us for New Leaf Performance Veneers today!

Maywood, IL 1401 St. Charles Rd. Maywood, IL 60153 P: 708.343.1515 F: 708.343.1616 Rockford, IL 1931 Eleventh St. Rockford, IL 61104 P: 815.968.0921 F: 815.968.4720