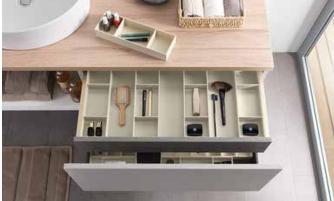

#### **Hardware Solutions**

The Salice range of space optimization products provides elegant and highly desirable enhancements to everything that kitchens and bathrooms are used for, with an almost infinite variety of hardware solutions that can be customized to suit your own individual taste and needs.

#### Salice

A complete product line of concealed hinges, drawer slides and sliding door systems.