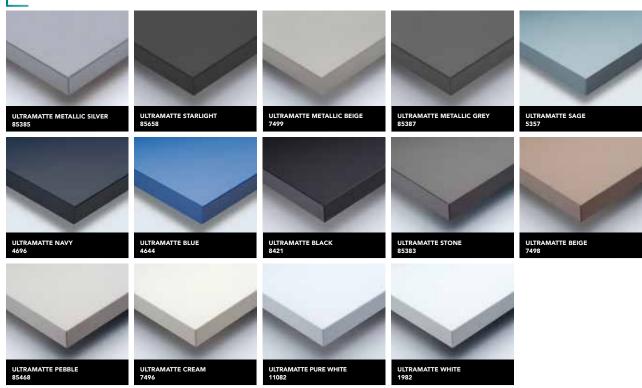

#### Color Options.

## **UltraMatte**

Salice

The Salice Pin storage system allows the most flexible and creative arrangement of bottles, knives, shelves, items of clothing and accessories. It now also features a special surface treatment with soft touch effect.