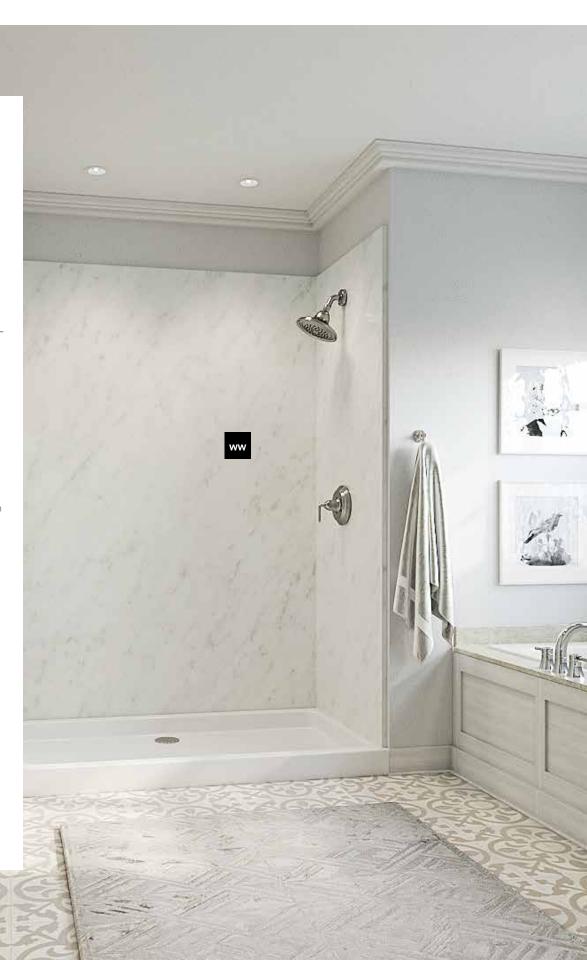

#### **Half Bathroom**

Even half baths deserve to shine. We make it possible with Wilsonart High Pressure Laminate that visitors will rave about. Wetwall is the ultimate surface for when water is ever-present. Instead of tile and grout, Wetwall uses a single panel that's waterproof. Stylish. Simple to install. And ready for everything.

#### ww

#### Wetwall

With a stylish collection of ontrend and in-demand designs, the Wetwall Water-Proof Wall Panel System withstands everyday use thanks to its patented water-proof solution. It's also unbelievably easy to work with. Wetwall can be installed without any special tooling in as little as 2.5 hours. Once it's in, it's dependable and requires little effort. Because it's grout-free, it's simple to maintain and clean.

Wetwall is engineered for easy installation, lasting beauty, and low cost of ownership. Consider the benefits:

- Trend-aware designs coordinate well with popular bath finishes and materials.
- Patented, water-proof wall panel system withstands everyday use.
- With simple tongue-andgroove installation, the average time to install is as little as 2.5 hours.
- Grout-free surface wipes clean with soap and a damp cloth for lasting beauty and easy maintenance.
- On-time delivery and reliable service you can count on.
   ...All available today, through Aetna Building Systems.