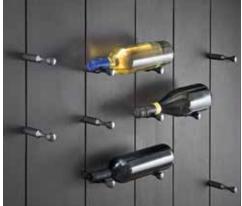

#### SALICE

HWS Salice Pin System

The Salice Pin storage system allows the most flexible and creative arrangement of bottles, knives, shelves, items of clothing and accessories. It now also features a special surface treatment with soft touch effect.

## **UltraMatte**

Salice

The Salice Pin storage system allows the most flexible and creative arrangement of bottles, knives, shelves, items of clothing and accessories. It now also features a special surface treatment with soft touch effect.

The Pin system, with its great versatility, is adaptable to countless room settings and applications and offers infinite combinations with unlimited opportunities for customization.

The soft touch effect, applied to both the aluminum and titanium finishes, optimizes the functionality of the system by acting as a non-slip coating to keep the stored objects secure and stable on the brackets, thus ensuring excellent stability.

This new velvety surface treatment adds further elegance and exclusivity to the Pin system, enhancing its compatibility with all kinds of room settings, furniture and applications.

VR Hovr

Introducing Hovr: the new standard for floating shelf hardware. Stronger, safer simpler than any system that existed before. Hovr is simply the strongest heavy duty floating shelf hardware available. It's the ideal shelving solution for industry professionals: no more sag, slanting or shelf failure.