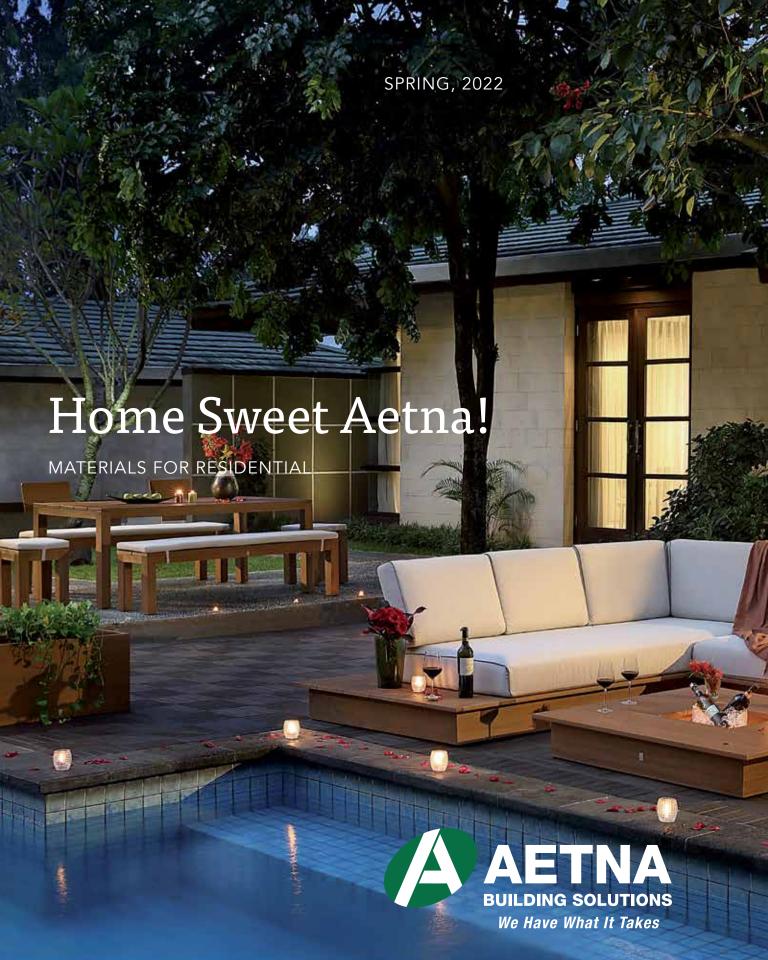

#### Countertops

Wilsonart® HD® and Premium Laminates feature AEON™ Enhanced Scratch & Scuff-Resistant Performance Technology, for a surface that looks newer and performs better, longer.

#### Pull Oua

Pull up a stool and enjoy our elegant Quartz – a tough, upscale surface that resists stains and can be used for generations.

Multi-level Island

#### **Cooking Area**

Mix in some style with THINSCAPE<sup>TM</sup> Performance Tops. Available in 12 inspired designs, this versatile material mimics the look of natural stone and makes every meal a masterpiece.