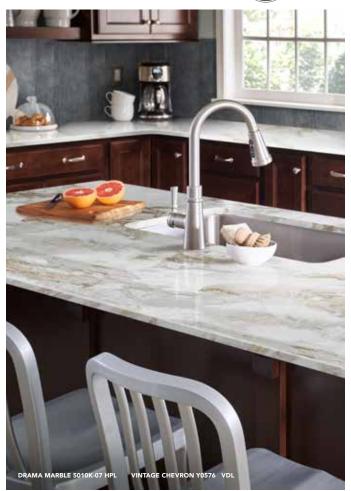

#### Pull Oua

Pull up a stool and enjoy our elegant Quartz – a tough, upscale surface that resists stains and can be used for generations.

Multi-level Island

#### **Cooking Area**

Mix in some style with THINSCAPE<sup>TM</sup> Performance Tops. Available in 12 inspired designs, this versatile material mimics the look of natural stone and makes every meal a masterpiece.