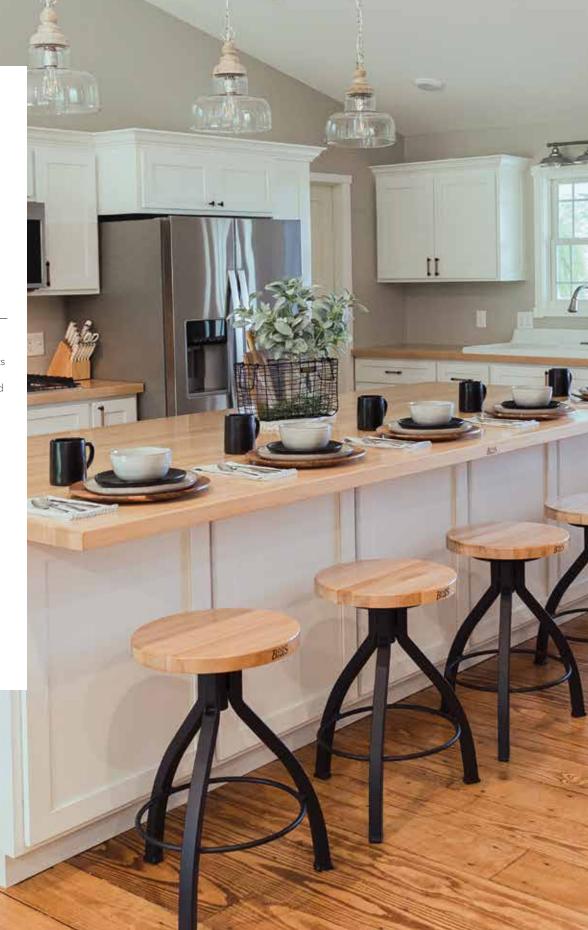

#### Pull Oua

Pull up a stool and enjoy our elegant Quartz – a tough, upscale surface that resists stains and can be used for generations.

Multi-level Island

#### **Cooking Area**

Mix in some style with THINSCAPE<sup>TM</sup> Performance Tops. Available in 12 inspired designs, this versatile material mimics the look of natural stone and makes every meal a masterpiece.