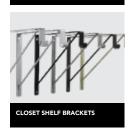

This new velvety surface treatment adds further elegance and exclusivity to the Pin system, enhancing its compatibility with all kinds of room settings, furniture and applications.

VR Hovr

Introducing Hovr: the new standard for floating shelf hardware. Stronger, safer simpler than any system that existed before. Hovr is simply the strongest heavy duty floating shelf hardware available. It's the ideal shelving solution for industry professionals: no more sag, slanting or shelf failure.

#### Safe and Secure

With the Hovr Bracket System, say goodbye to sag or slants over time. It allows for secure floating shelves that stand the test of time.

#### 300 lbs Average Load Capacity

Our average weight load capacity for an 8 inch depth is 300lbs. This allows for your clients to be confident in your design. And withstand usage over time.

#### **Engineer Approved**

Engineer analyzed by 3rd party engineers. All calculations completed by All North Engineering.

#### International Patent

The Hovr Bracket System is internationally patented so the solution is exclusive to Hovr.

Built on a history of over 130 years of American craftsmanship, Boos Block® surfaces fill your kitchen with timeless tradition in countertop appearance while maintaining a natural food safe element for food preparation.