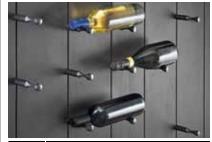

#### SALICE

HWS Salice Pin System

The Salice Pin storage system allows the most flexible and creative arrangement of bottles, knives, shelves, items of clothing and accessories. It now also features a special surface treatment with soft touch effect.

## **UltraMatte**

Salice

The Salice Pin storage system allows the most flexible and creative arrangement of bottles, knives, shelves, items of clothing and accessories. It now also features a special surface treatment with soft touch effect.

The Pin system, with its great versatility, is adaptable to countless room settings and applications and offers infinite combinations with unlimited opportunities for customization.

The soft touch effect, applied to both the aluminum and titanium finishes, optimizes the functionality of the system by acting as a non-slip coating to keep the stored objects secure and stable on the brackets, thus ensuring excellent stability.

This new velvety surface treatment adds further elegance and exclusivity to the Pin system, enhancing its compatibility with all kinds of room settings, furniture and applications.

VR Hovr

Introducing Hovr: the new standard for floating shelf hardware. Stronger, safer simpler than any system that existed before. Hovr is simply the strongest heavy duty floating shelf hardware available. It's the ideal shelving solution for industry professionals: no more sag, slanting or shelf failure.