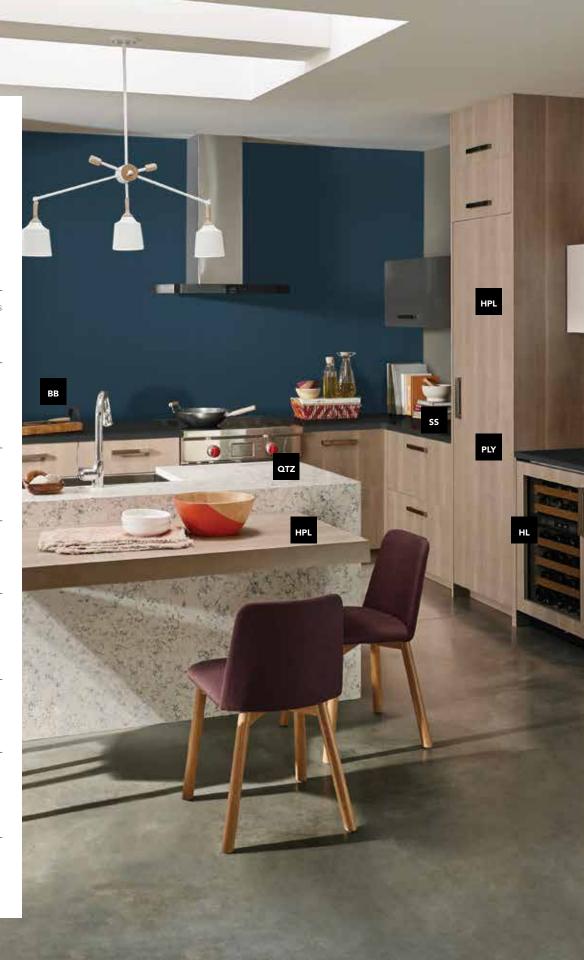

## A dash of inspiration.

#### Countertops

Wilsonart® HD® and Premium Laminates feature AEON™ Enhanced Scratch & Scuff-Resistant Performance Technology, for a surface that looks newer and performs better, longer.

#### Pull Oua

Pull up a stool and enjoy our elegant Quartz – a tough, upscale surface that resists stains and can be used for generations.

Multi-level Island

#### **Cooking Area**

Mix in some style with THINSCAPE<sup>TM</sup> Performance Tops. Available in 12 inspired designs, this versatile material mimics the look of natural stone and makes every meal a masterpiece.