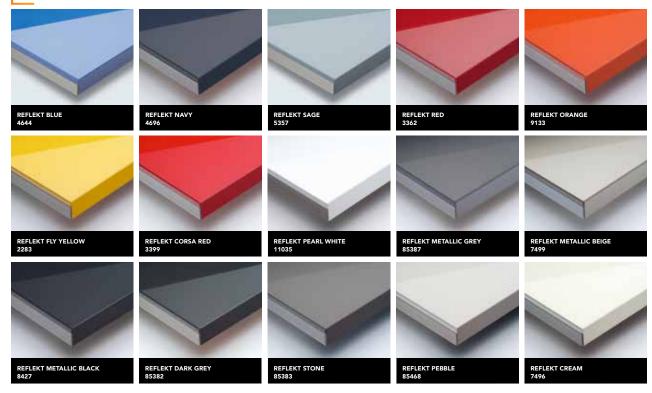

l is carefully selected by Premier to have low surface variance, so the surface is not flawed by substrate imperfections.

The panels are PUR (polyurethane) laminated inside a Class-100 (ISO 5) cleanroom, which is a manufacturing process that guarantees the panels are as close to a perfect product as technologically possible.

Both panel collections are available in a multitude of different colors options. Standard panel size is 4' x 8' available in 1/4" and 3/4" thicknesses. We can process panels into finished components, such as cabinet doors and drawer fronts, with matching laser edgebanding.

Both collections are well-suited for interior vertical surfaces such as kitchen cabinets, vanities, closets, furniture, as well as store fixtures and displays.



#### Color Options.

## Reflekt



## **UltraMatte**



Salice

The Salice Pin storage system allows the most flexible and creative arrangement of bottles, knives, shelves, items of clothing and accessories. It now also features a special surface treatment with soft touch effect.

The Pin system, with its great versatility, is adaptable to countless room settings and applications and offers infinite combinations with unlimited opportunities for customization.

The soft touch effect, applied to both the aluminum and titanium finishes, optimizes the functionality of the system by acting as a non-slip coating to keep the stored objects secure and stable on the brackets, thus ensuring excellent stability.

This new velvety surface treatment adds further elegance and exclusivity to the Pin system, enhancing its compatibility w