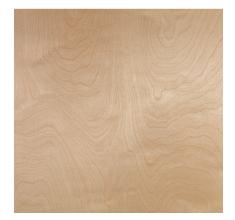

### **Product Information**

AetnaPly<sup>™</sup> is a rotary cut plywood that has exceptional machining properties and is suitable for natural, colored, and painted finishes. With a whole-piece veneer face, this import plywood features an Acacia and Eucalyptus core. Available in both raw and prefinished panels, we source several thicknesses and grades to provide flexibility in meeting a variety of needs.

| Origin  | Species     | Finish         | Sizes         | Grade        | Core                |
|---------|-------------|----------------|---------------|--------------|---------------------|
| Vietnam | White Birch | Raw, Prefinish | 4'x8', 4'x10' | B2, C2, Shop | Acacia & Eucalyptus |