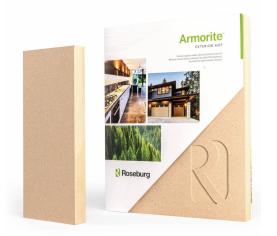

### **Roseburg Armorite**

Armorite is a no-added formaldehyde MDF panel that resists moisture, rot, decay, and insects (including Formosan termites). This innovative new product was engineered with machinability in mind and provides the best performance in the market for profiling, cutting, and custom designs. Fabricators will appreciate all the design flexibility they are accustomed to with

interior MDF panels, but with the additional benefit of withstanding the rigors of exterior environments, high moisture, and humidity.

Maywood, IL

1401 St. Charles Rd. Maywood, IL 60153 P: 708.343.1515 F: 708.343.1616 **Rockford, IL** 1931 Eleventh St. Rockford, IL 61104 P: 815.968.0921 F: 815.968.4720 Indianapolis, IN 6350 Brookville Rd. Indianapolis, IN 46219 P: 317.353.6281 F: 317.356.3503