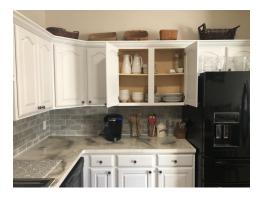

AetnaPly<sup>™</sup> is a good option for a Paint Grade Panel.

| Item Number | Description                                         |
|-------------|-----------------------------------------------------|
| 0908130     | 5.2 mm 48x96 AetnaPly White Cabinet Liner 1 side VC |
| 0914130     | 12 mm 48x96 AetnaPly White Cabinet Liner 2 sided VC |
| 0922130     | 18 mm 48x96 AetnaPly White Cabinet Liner 2 sided VC |