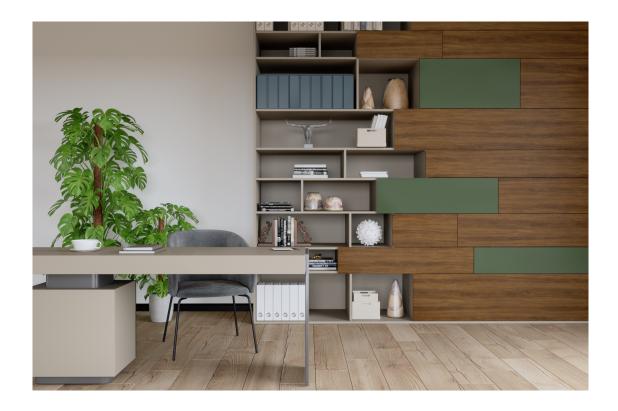

## **Arauco PRISM TFL**

ARAUCO Prism TFL is an extensive line of thermally fused laminate designs featuring authentic textures and realistic woodgrains, along with rich solids and neutrals. PRISM offers a sophisticated, authentic, diverse, and modern palette. Balanced aesthetics bring a well-curated foundation to help design with intention.