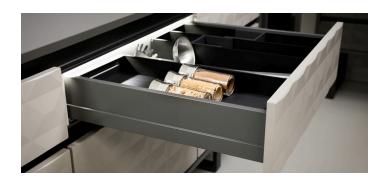

## FGV Ten2 Drawer System: A DRAWER EVOLUTION

The Ten2 drawer system is characterized by a very slim profile and an enriched superior design. Three different heights create an elegant pan drawer solution and to maximize storage space with or without railing options. Available in a Polar White and Storm Grey for a modern look matching perfectly with wood and current trend designs. Coffee Black is also available as a special order.

- Elegant and extra slim design
- Full extension undermount drawer slides
- Dual Synchronized Slow-Motion Dampeners for consistency in closing
- Features tooless assembly
- OneTouch+SlowMotion hidden system