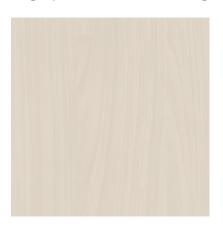

## Wetwall

Introducing two new Wetwall designs from Wilsonart.

Tuscany Marble has subtle bronze veining that warms up the white textured marble, creating a look that both crisp and rich.

Darlington Cherry is a planked, off-white cherry design that creates a warm, inviting space while the straight grain refines the look.