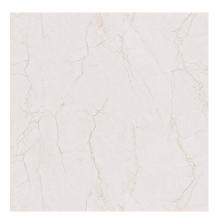

## Wetwall

Introducing two new Wetwall designs from Wilsonart.

Tuscany Marble has subtle bronze veining that warms up the white textured marble, creating a look that both crisp and rich.

Darlington Cherry is a planked, off-white cherry design that creates a warm, inviting space while the straight grain refines the look.