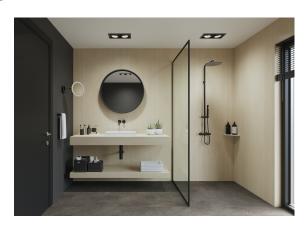

## Wetwall

Introducing two new Wetwall designs from Wilsonart.

Tuscany Marble has subtle bronze veining that warms up the white textured marble, creating a look that both crisp and rich.

Darlington Cherry is a planked, off-white cherry design that creates a warm, inviting space while the straight grain refines the look.