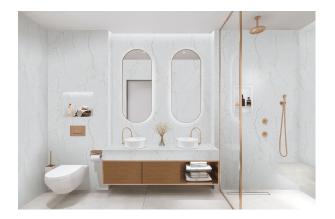

## Wetwall

Introducing two new Wetwall designs from Wilsonart.

Tuscany Marble has subtle bronze veining that warms up the white textured marble, creating a look that both crisp and rich.

Darlington Cherry is a planked, off-white cherry design that creates a warm, inviting space while the straight grain refines the look.