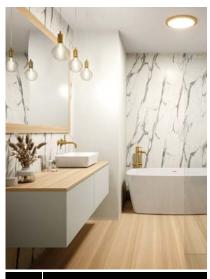

## Wetwall

WW Wetwall

Wetwall<sup>™</sup> is the ultimate surface for where water is ever-present. This patented lightweight panel system is simple to install and easy to maintain.

Instead of tile and grout, these tongueand-groove panels can transform a bathroom into a water-proof oasis in as little as 2.5 hours. Explore nature-inspired designs, antimicrobial protection, and scratch-resistant technology in a surface that effortlessly elevates.

#### Wetwall

Wetwall™ is the ultimate surface for where water is ever-present. This patented lightweight panel system is simple to install and easy to maintain.