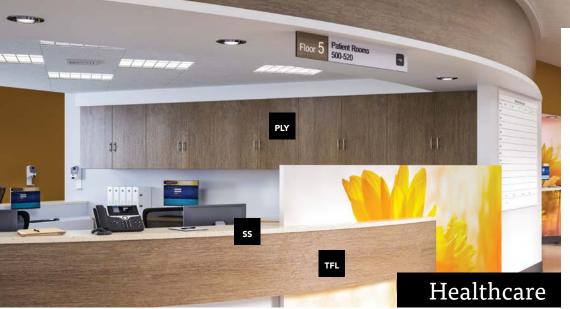

#### PLY

#### AetnaPly

Rotary cut plywood that has exceptional machining properties and is suitable for natural, colored, and painted finishes.

#### SS

#### Solid Surface

With this easy-to-maintain surface, you can worry less about spills and smudges and more about letting customers enjoy the experience.

#### TFL

#### **Thermally Fused Laminate**

Our Thermally Fused Laminate excels in low-touch applications, including vertical surfaces that are rarely contacted, but always seen by customers.