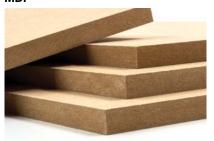

## Roseburg

MDF Armorite™

Roseburg Armorite™ is the right MDF material for your next job. It's an exterior grade, no-added formaldehyde (NAF) MDF panel that resists rot, decay, and insects.

Roseburg Armorite™ is the right MDF material for your next job. It's an exterior grade, no-added formaldehyde (NAF) MDF panel that resists rot, decay, and insects.

At Aetna, we never stop upgrading and adding to our vast inventory of Hardwood Lumber. You'll find more of today's most popular species, grades and thicknesses, in stock and ready for delivery.