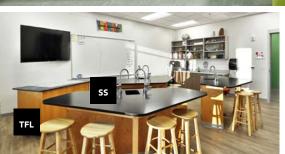

#### SS

#### Solid Surface

With this easy-to-maintain surface, you can worry less about spills and smudges and more about letting customers enjoy the experience.

#### TFL

#### **Thermally Fused Laminate**

Our Thermally Fused Laminate excels in low-touch applications, including vertical surfaces that are rarely contacted, but always seen by customers.