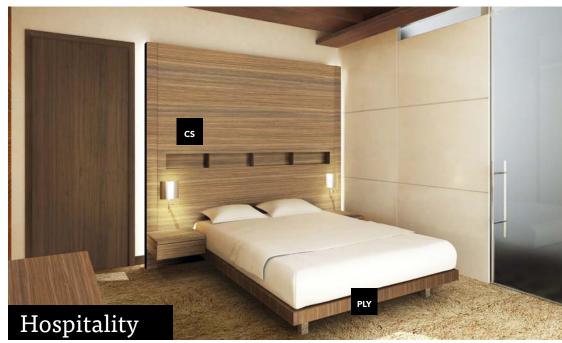

## cs

#### **Coordinated Surfaces**

Why settle for close enough?
We provide an easy-to-spec
combination of High Pressure
Laminate, Thermally Fused
Laminate Panels, and Edgeband,
perfect for coordinating storage
cabinets, work surfaces, and more.

#### PLY

## AetnaPly

Rotary cut plywood that has exceptional machining properties and is suitable for natural, colored, and painted finishes.