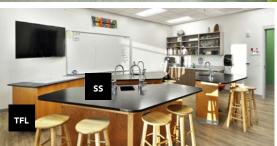

#### SS

## Solid Surface

With this easy-to-maintain surface, you can worry less about spills and smudges and more about letting customers enjoy the experience.

#### TFL

## **Thermally Fused Laminate**

Our Thermally Fused Laminate excels in low-touch applications, including vertical surfaces that are rarely contacted, but always seen by customers.