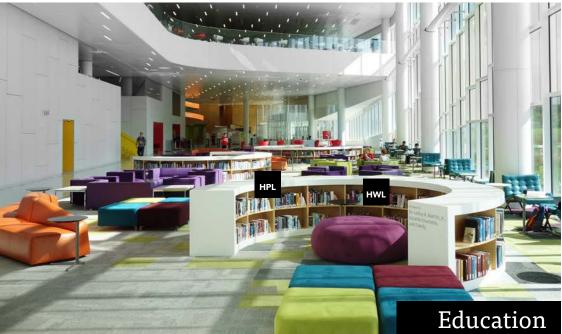

## **RELIABILITY**

Our specification process is rigorous and reliable. We ensure that the promised solution is delivered every time.

HPL High Pressure Laminate

Wilsonart® High Pressure Laminate brings affordable luxury, innovative durability, and eco-friendly engineering to every project with exquisite designs and distinct finishes.

TFL Thermally Fused Laminate

Industry's best-matched Thermally Fused Laminate, High Pressure Laminate, and Edgeband solution for design and texture. Maintains visual continuity without compromising design.

Wilsonart® Quartz features dynamic looks, from expressive concretes to deep veined marbles, that are durable and easy to maintain

Solid Surface

Wilsonart® Solid Surface is ideal for a variety of applications, pairing the beauty of nature with stain resistance and seamless engineering.