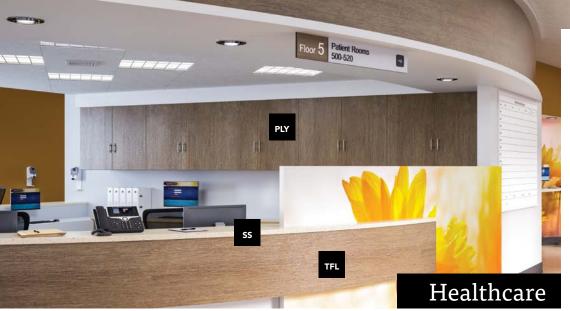

#### **High Pressure Laminate**

A variety of finishes and textures turn settings into something special, while protecting against the everyday impact of shoppers and guests.

#### SS

## Solid Surface

With this easy-to-maintain surface, you can worry less about spills and smudges and more about letting customers enjoy the experience.

#### TFL

## **Thermally Fused Laminate**

Our Thermally Fused Laminate excels in low-touch applications, including vertical surfaces that are rarely contacted, but always seen by customers.